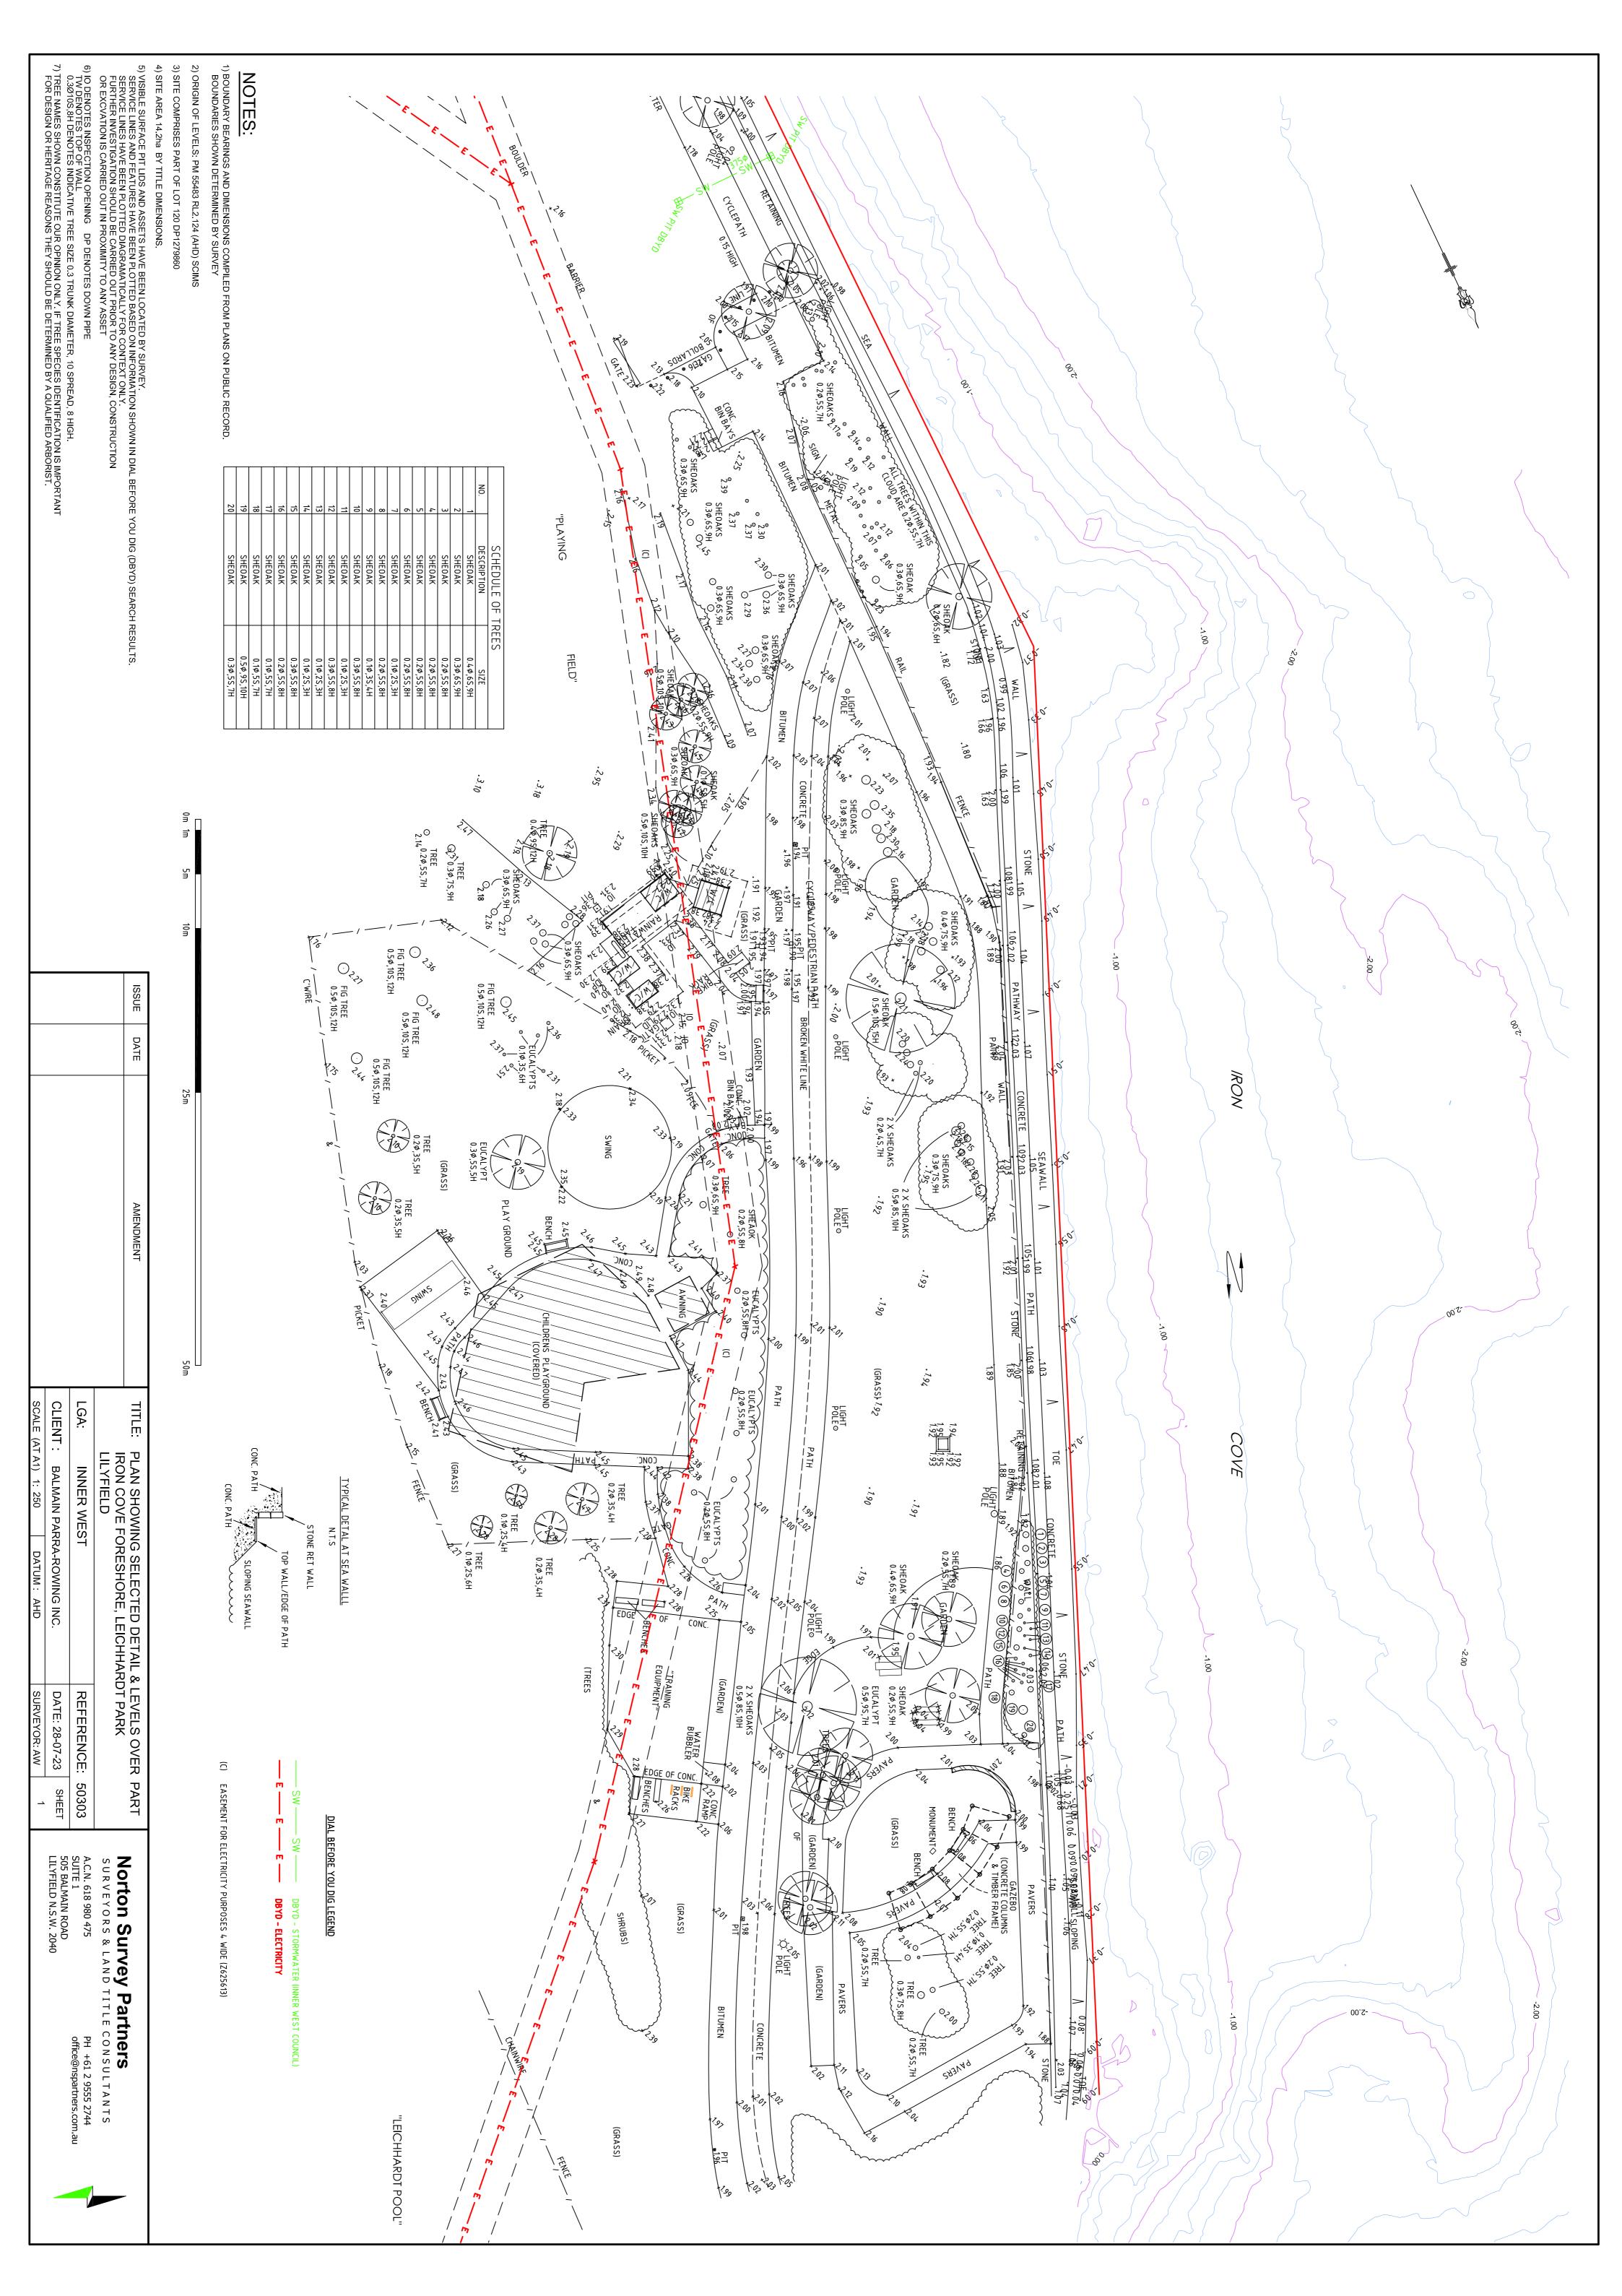

The lower foreshore of Leichhardt Park is largely reclaimed land, with the line of the original foreshore running along the line of the current

Today, Iron Cove contains numerous rowing, sailing and aquatic clubs continuing a long lineage of water use and recreation in Sydney

- Project Location
- Existing Parks
- Existing Boat Sheds
- Environmental Protection Zone
- -- Rowing Course
- • Existing Moorings & Navigation Channel
- =\_\_\_\_ Bay Run Loop
- Bus Stop / Route

| 0 | 100 | 200 M |
|---|-----|-------|
|   |     |       |

- Project Location
- Existing Parks
- Existing Boat Sheds
- Environmental Protection Zone
- — Rowing Course
- • Existing Moorings & Navigation Channel

=\_\_\_\_ Bay Run Loop

| 0 | 10 | 50 M |
|---|----|------|
|   |    |      |