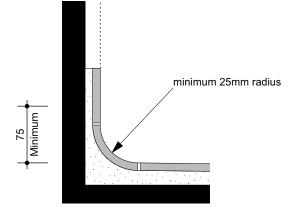

Typical coved wall detail 1:5

-- Rowing Course

- • - Existing Moorings & Navigation Channel

| 0 | 10 | 50 M  |
|---|----|-------|
|   |    | 00 11 |
|   |    |       |
|   |    |       |

|           | DRAWING TITLE |         |           |             |  |  |  |  |  |
|-----------|---------------|---------|-----------|-------------|--|--|--|--|--|
| Boat Shed |               |         |           | Site Plan   |  |  |  |  |  |
|           | JOB NO        | DRAWN   | SCALE     | DRAWING NO. |  |  |  |  |  |
|           | 21.66         | VK      | 1:750     | DA 2.01     |  |  |  |  |  |
|           | DATE          | CHECKED | PLOT DATE | REVISION    |  |  |  |  |  |
|           | 17/8/22       | PT      | 29/9/23   | А           |  |  |  |  |  |