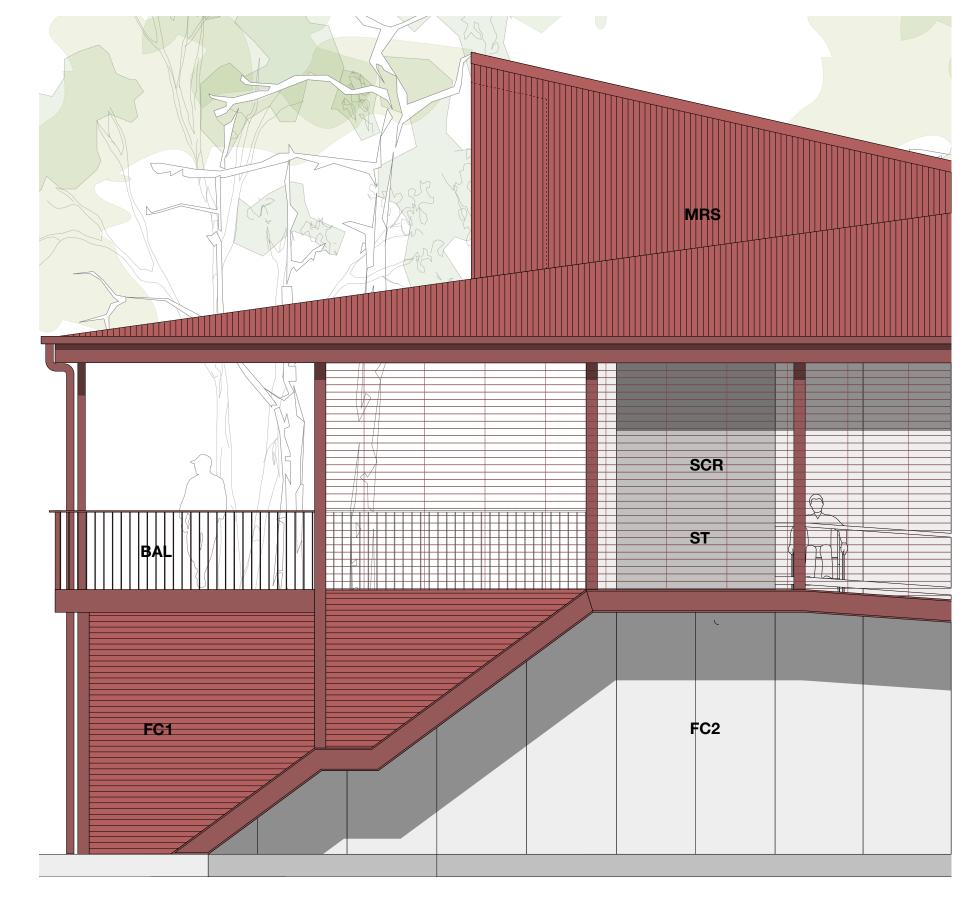

FC2 - Coloured panel. Metal or fibre cement

|             | DRAWING TITLE |         |           |             |
|-------------|---------------|---------|-----------|-------------|
| y Boat Shed |               |         |           | Materials   |
|             | JOB NO        | DRAWN   | SCALE     | DRAWING NO. |
|             | 21.66         | BS      | 1:50 @ A3 | DA 3.10     |
|             | DATE          | CHECKED | PLOT DATE | REVISION    |
|             | 24/8/2        | PT      | 28/9/23   | Α           |

#### Proposed Material Palette

**FC1/MRS** - Profiled metal cladding in a heritage red type colour

FC2 - Coloured panel. Metal or fibre cement

**FRP** - Fibreglass Reinforced Plastic panels in grey or translucent colour.

SCR - Metal screen in a heritage red type colour

| Γ | ARCHITECTS:                                                                                                                                                                      | REV | V D | ATE    | AMENDMENT                         | AFD - Aluminium Framed Glazed Door                                                                                                                                                                                                                                                                                                                                                                                                                                                | MH - Metal Hood                                                                                                                                                                                                                                                                                                                                                           | PROJECT                                                                                           |
|---|----------------------------------------------------------------------------------------------------------------------------------------------------------------------------------|-----|-----|--------|-----------------------------------|-----------------------------------------------------------------------------------------------------------------------------------------------------------------------------------------------------------------------------------------------------------------------------------------------------------------------------------------------------------------------------------------------------------------------------------------------------------------------------------|---------------------------------------------------------------------------------------------------------------------------------------------------------------------------------------------------------------------------------------------------------------------------------------------------------------------------------------------------------------------------|---------------------------------------------------------------------------------------------------|
|   | Complytin In all documents and drawings to prepared by Hill Thals and in any work executed from     control and drawings to prepared by Hill Thals and in any work executed from | A   | 25  | 5/9/23 | ISSUE FOR DEVELOPMENT APPLICATION | AFG     Aluminium framed Glazing       BAL     Media Balustrade for compliance with NCC/BCA + AS 1428.1       D     - Deck. Concrete/Reinforced Fibreglass Floor Grate       D*     - Downpipe       FC1     Facade - Coloured Panel Cladding       FRP     - Reinforced Fibreglass Floor Grate       GU     - Gutter       GW     - Gangwap to Marine Engineer's Detail       HR     Metal handrali for compliance with NCC/BCA + AS 1428.1       MD     - Perforated Metal Door | MBS - Metal Roof Sheeting           FP - Pontoon to Marine Engineers Detail           FV - Pontorool To Marine Engineers Detail           FV - Pontorced Concrete Floor           RMF - Raim Water Tank           SCR - Steel Framed Metal Screening           SK - Skylight           ST - Painted steel           TO - Timber Deck           VL - Vinyl Flooring Finish | Leichhardt Park Community Bo<br>Leichhardt Park, Lilyfied, NSW<br>CLIENT<br>Community Rowing Club |

 $\boldsymbol{ST}$  - Painted steel in a heritage red type colour

|             | DRAWING TITLE |         |                |                |
|-------------|---------------|---------|----------------|----------------|
| / Boat Shed |               | Ma      | iterials - Coi | ntextual Study |
|             | JOB NO        | DRAWN   | SCALE          | DRAWING NO.    |
|             | 21.66         | BS      |                | DA 3.11        |
|             | DATE          | CHECKED | PLOT DATE      | REVISION       |
|             | 24/8/2        | PT      | 28/9/23        | Α              |