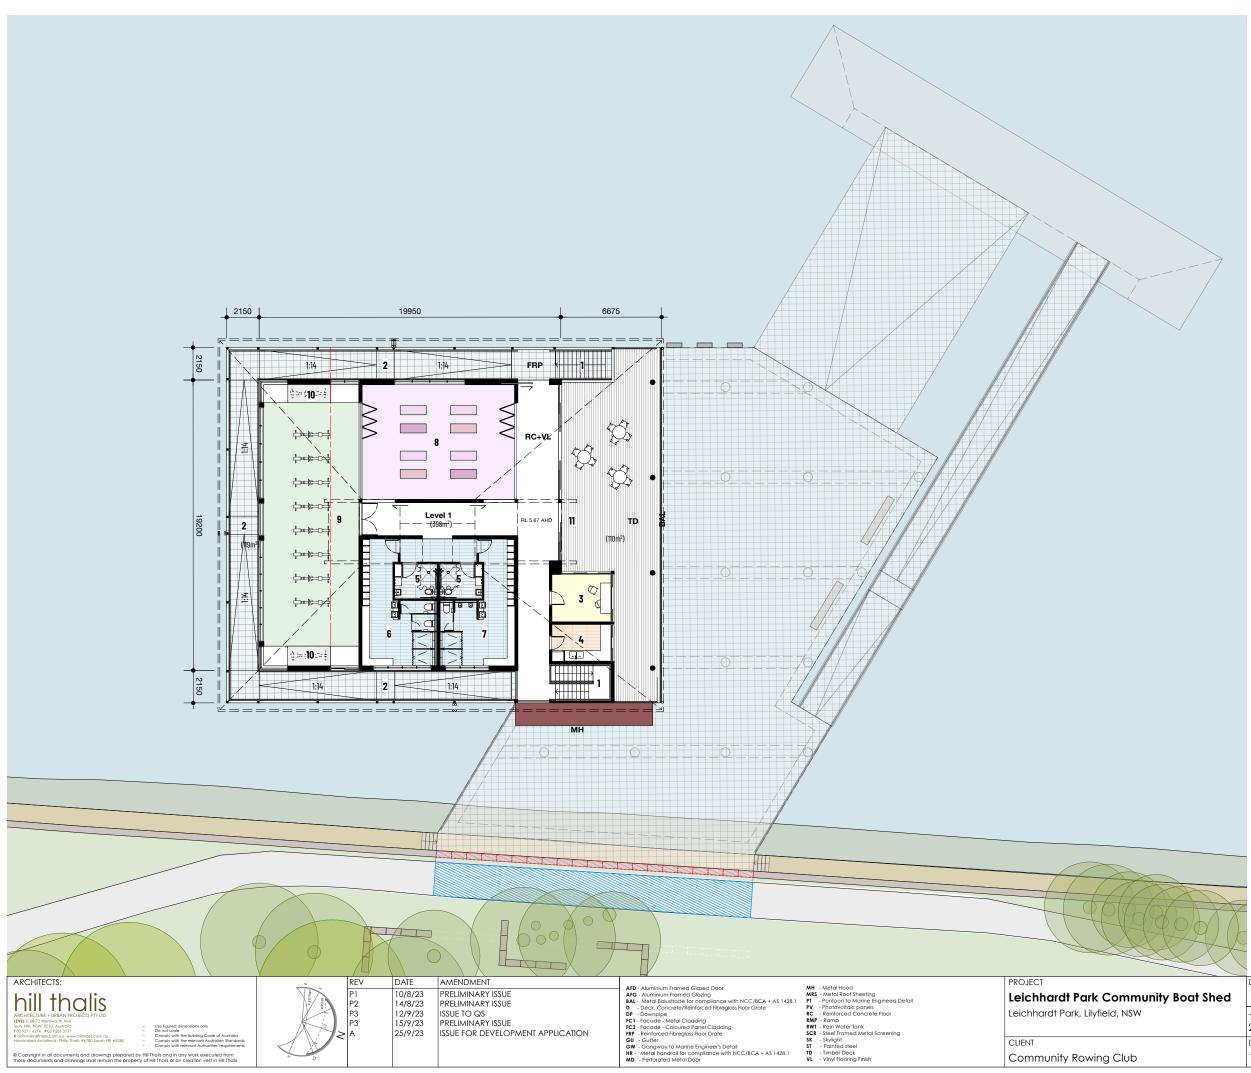

- 1 Exit Stairs
- 2 Undercover entry/exit ramp
- 3 Coaches room
- 4 Kitchenette /Storage
- 5 All gender accessible change room
- 6 Female changroom
- 7 Male change room
- 8 Multipurpose community room
- 9 Indoor rowing room
- **10** Storage Cupboards (half height)
- 11 Deck

0 5 10 M

|             | DRAWING HILE | JRAWING HILE |           |                  |  |  |
|-------------|--------------|--------------|-----------|------------------|--|--|
| / Boat Shed |              |              |           | First Floor Plan |  |  |
|             | JOB NO       | DRAWN        | SCALE     | DRAWING NO.      |  |  |
|             | 21.66        | VK           | 1:250     | DA 2.11          |  |  |
|             | DATE         | CHECKED      | PLOT DATE | REVISION         |  |  |
|             | 17/8/22      | PT           | 29/9/23   | Α                |  |  |

- 1 Exit Stairs
- 2 Undercover entry/exit ramp
- 3 Coaches room
- 4 Kitchenette /Storage
- 5 All gender accessible change room
- 6 Female changroom
- 7 Male change room
- 8 Multipurpose community room
- 9 Indoor rowing room
- 10 Storage Cupboards (half height)
- 11 Deck

| $\leq$ |               |
|--------|---------------|
|        | DRAWING TITLE |

0\_\_\_\_5 10 M

|             | DRAWING IIILE |         |           |                  |
|-------------|---------------|---------|-----------|------------------|
| / Boat Shed |               |         |           | First Floor Plan |
|             | JOB NO        | DRAWN   | SCALE     | DRAWING NO.      |
|             | 21.66         | VK      | 1:250     | DA 2.11          |
|             | DATE          | CHECKED | PLOT DATE | REVISION         |
|             | 17/8/22       | PT      | 29/9/23   | А                |