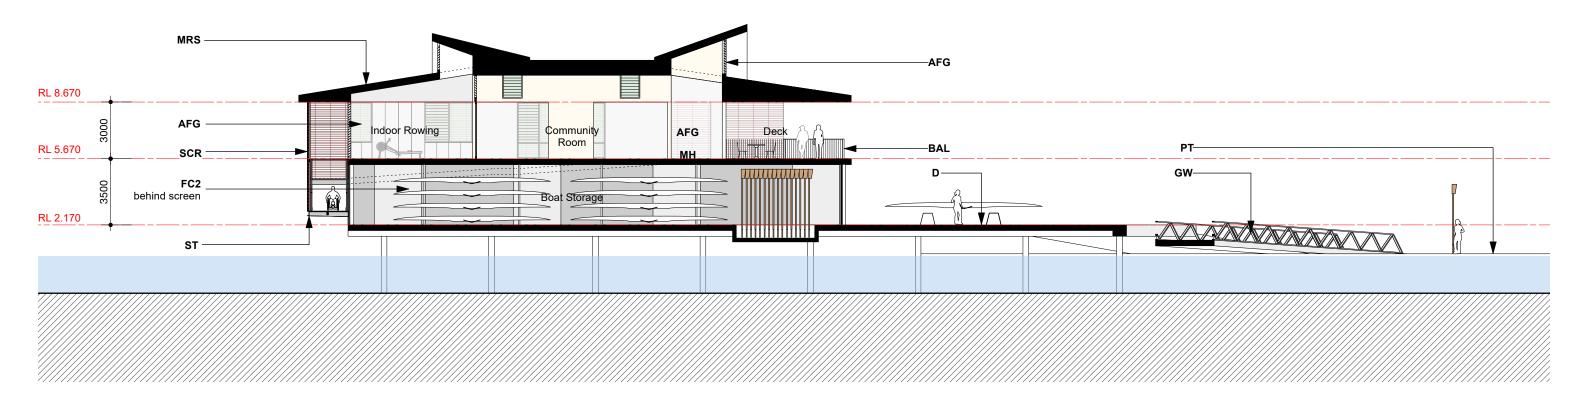

|             | DRAWING TITLE |         |            |             |
|-------------|---------------|---------|------------|-------------|
| y Boat Shed |               |         |            | Sections    |
|             | JOB NO        | DRAWN   | SCALE      | DRAWING NO. |
|             | 21.66         | BS      | 1:200 @ A3 | DA 2.30     |
|             | DATE          | CHECKED | PLOT DATE  | REVISION    |
|             | 24/8/22       | PT      | 28/9/23    | Α           |

# AFD - Aluminium Framed Glazed Door AFC - Aluminium Framed Glazed AFG - Aluminium Framed Glazed BAL - Metal Bushtrade for compliance with NCC/BCA + AS 1428. D - Deck. Concrete/Reinforced Fibreglass Floor Grate P - Domynipe FC - Focade - Metal Cladding FW - Pointon to Marine Engineers Detail FW - Gangway to Marine Engineers Detail FW - Gangway to Marine Engineers Detail FW - Songway to Marine Engineers Detail FW - Perforated Metal Door

Leichhardt Park Community Leichhardt Park, Lilyfied, NSW

CLIENT Community Rowing Club

| F | REV | DATE    | AMENDMENT                         | AF       |
|---|-----|---------|-----------------------------------|----------|
| F |     |         | PRELIMINARY ISSUE                 | AF<br>BA |
| / | A   | 25/9/23 | ISSUE FOR DEVELOPMENT APPLICATION | D<br>DP  |
|   |     |         |                                   | FC<br>FC |
|   |     |         |                                   | FRE      |