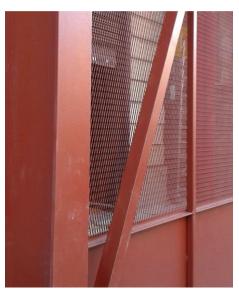

FC1/MRS - Profiled metal cladding in a heritage red type colour

PROJECT

#### Proposed Material Palette

**FC1/MRS** - Profiled metal cladding in a heritage red type colour

FC2 - Coloured panel. Metal or fibre cement

**FRP** - Fibreglass Reinforced Plastic panels in grey or translucent colour.

SCR - Metal screen in a heritage red type colour

| Γ | ARCHITECTS:                                                                                                                                                                      | REV | V D | ATE    | AMENDMENT                         | AFD - Aluminium Framed Glazed Door                                                                                                                                                                                                                                                                                                                                                                                                                                                | MH - Metal Hood                                                                                                                                                                                                                                                                                                                                                           | PROJECT                                                                                           |
|---|----------------------------------------------------------------------------------------------------------------------------------------------------------------------------------|-----|-----|--------|-----------------------------------|-----------------------------------------------------------------------------------------------------------------------------------------------------------------------------------------------------------------------------------------------------------------------------------------------------------------------------------------------------------------------------------------------------------------------------------------------------------------------------------|---------------------------------------------------------------------------------------------------------------------------------------------------------------------------------------------------------------------------------------------------------------------------------------------------------------------------------------------------------------------------|---------------------------------------------------------------------------------------------------|
|   | Complytin In all documents and drawings to prepared by Hill Thals and in any work executed from     control and drawings to prepared by Hill Thals and in any work executed from | A   | 25  | 5/9/23 | ISSUE FOR DEVELOPMENT APPLICATION | AFG     Aluminium framed Glazing       BAL     Media Balustrade for compliance with NCC/BCA + AS 1428.1       D     - Deck. Concrete/Reinforced Fibreglass Floor Grate       D*     - Downpipe       FC1     Facade - Coloured Panel Cladding       FRP     - Reinforced Fibreglass Floor Grate       GU     - Gutter       GW     - Gangwap to Marine Engineer's Detail       HR     Metal handrali for compliance with NCC/BCA + AS 1428.1       MD     - Perforated Metal Door | MBS - Metal Roof Sheeting           FP - Pontoon to Marine Engineers Detail           FV - Pontorool To Marine Engineers Detail           FV - Pontorced Concrete Floor           RMF - Raim Water Tank           SCR - Steel Framed Metal Screening           SK - Skylight           ST - Painted steel           TO - Timber Deck           VL - Vinyl Flooring Finish | Leichhardt Park Community Bo<br>Leichhardt Park, Lilyfied, NSW<br>CLIENT<br>Community Rowing Club |