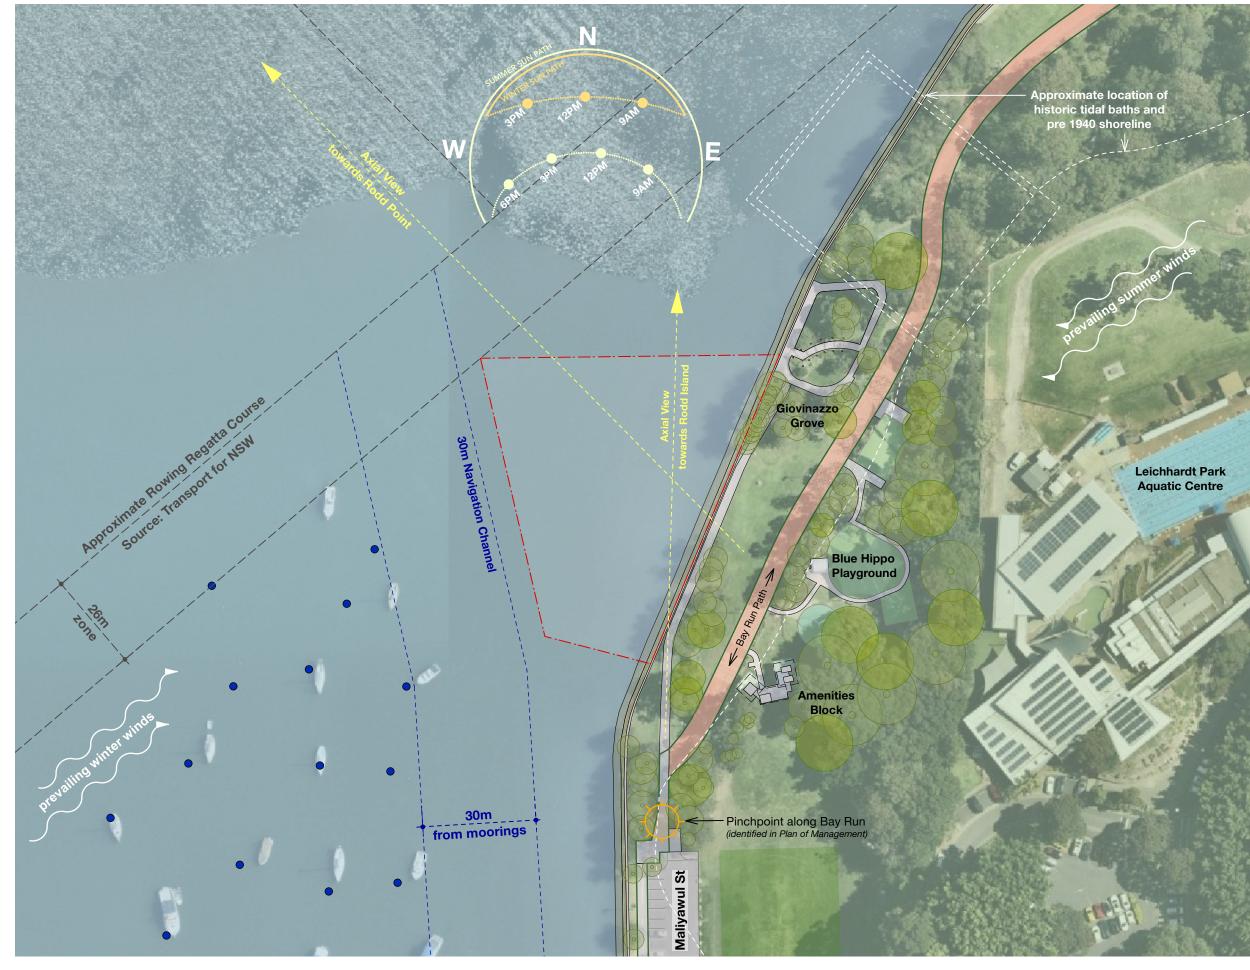

- Project Location
- Existing Parks
- Existing Boat Sheds
- Environmental Protection Zone
- — Rowing Course
- • Existing Moorings & Navigation Channel

=\_\_\_\_ Bay Run Loop

| 0 | 10 | 50 M |
|---|----|------|
|   |    |      |

DRAWING TITLE

-- Rowing Course

- • - Existing Moorings & Navigation Channel

| 0 | 10 | 50 M |
|---|----|------|
|   |    |      |
|   |    |      |

| ed |         |         |           | Site Plan   |
|----|---------|---------|-----------|-------------|
|    | JOB NO  | DRAWN   | SCALE     | DRAWING NO. |
|    | 21.66   | VK      | 1:750     | DA 2.01     |
|    | DATE    | CHECKED | PLOT DATE | REVISION    |
|    | 17/8/22 | PT      | 29/9/23   | Α           |
|    |         |         |           |             |