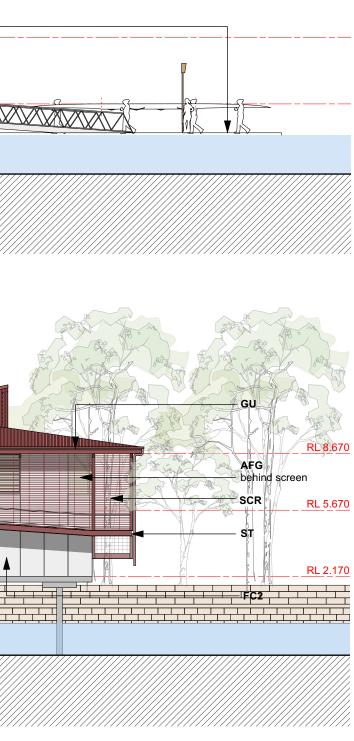

#### Park Side Elevation

|  | Iron | Cove | Side | E | levatior |
|--|------|------|------|---|----------|
|--|------|------|------|---|----------|

© Copyright in all documents and drawings prepared by Hill Thalis and in any work executed from those documents and drawings shall remain the property of Hill Thalis or on creation vest in Hill Tha

#### Park Side Elevation

Iron Cove Side Elevation

ARCHITECTS:

| 2 | 5 M |
|---|-----|
|   |     |

0 