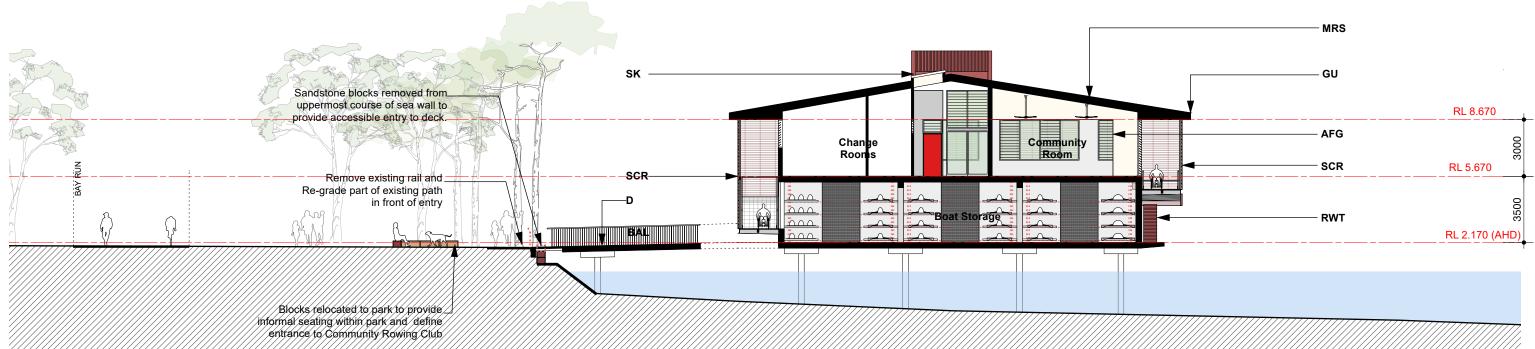

|             | DRAWING TITLE |         |            |             |
|-------------|---------------|---------|------------|-------------|
| y Boat Shed |               |         |            | Sections    |
|             | JOB NO        | DRAWN   | SCALE      | DRAWING NO. |
|             | 21.66         | BS      | 1:200 @ A3 | DA 2.30     |
|             | DATE          | CHECKED | PLOT DATE  | REVISION    |
|             | 24/8/22       | PT      | 28/9/23    | Α           |

# AFD - Aluminium Framed Glazed Door AFC - Aluminium Framed Glazed AFG - Aluminium Framed Glazed BAL - Metal Bushtrade for compliance with NCC/BCA + AS 1428. D - Deck. Concrete/Reinforced Fibreglass Floor Grate P - Domynipe FC - Focade - Metal Cladding FW - Pointon to Marine Engineers Detail FW - Gangway to Marine Engineers Detail FW - Gangway to Marine Engineers Detail FW - Songway to Marine Engineers Detail FW - Perforated Metal Door

Leichhardt Park Community Leichhardt Park, Lilyfied, NSW

CLIENT Community Rowing Club

| F | REV | DATE    | AMENDMENT                         | AF       |
|---|-----|---------|-----------------------------------|----------|
| F |     |         | PRELIMINARY ISSUE                 | AF<br>BA |
| / | A   | 25/9/23 | ISSUE FOR DEVELOPMENT APPLICATION | D<br>DP  |
|   |     |         |                                   | FC<br>FC |
|   |     |         |                                   | FRE      |