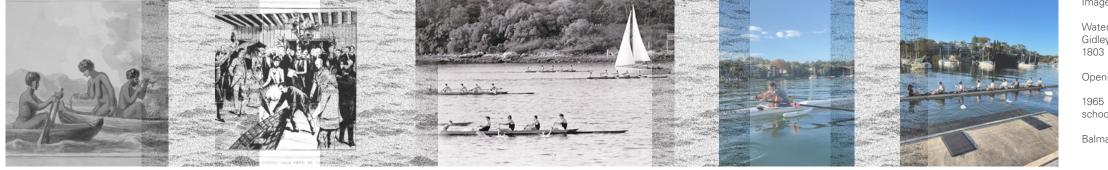

#### Sydney Harbour Context Map

**Rowing Across History in Iron Cove** 

Image References:

escarpment.

Harbour.

Watercolour illustration of a group of women fishing, ca 1790s, attributed to Philip Gidley King, State Library NSW Series 36: Papers of Sir Joseph Banks- ca 1790s,

Opening of the Balmain Working Rowers Club, source NSW State Library

1965 The First CHS Championship Regatta, source: https://rowinghistory-aus.info/ school-rowing/nsw/chs/1964-1969-history

Balmain Para-Rowing Program, Inc. supplied photographs