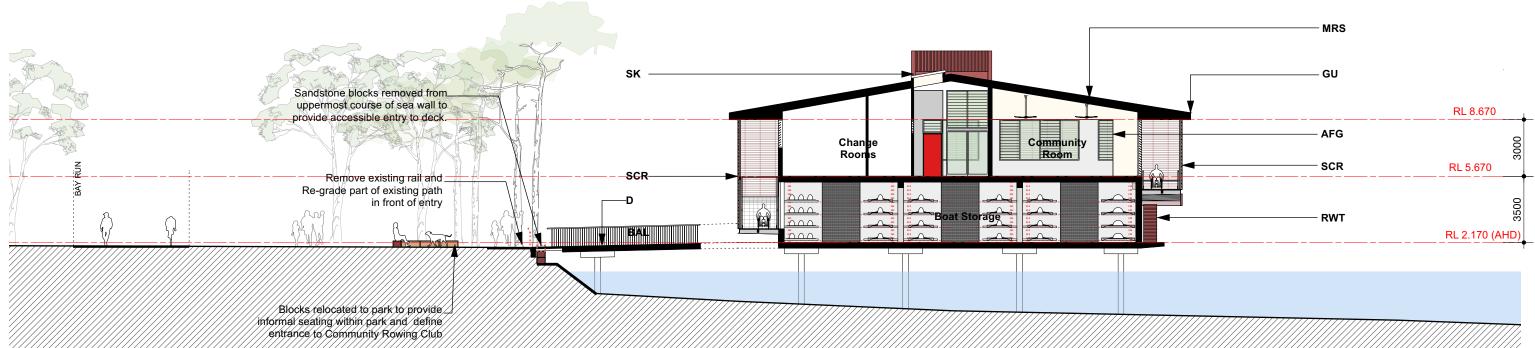

|             | DRAWING TITLE |         |            |             |
|-------------|---------------|---------|------------|-------------|
| y Boat Shed |               |         |            | Sections    |
|             | JOB NO        | DRAWN   | SCALE      | DRAWING NO. |
|             | 21.66         | BS      | 1:200 @ A3 | DA 2.30     |
|             | DATE          | CHECKED | PLOT DATE  | REVISION    |
|             | 24/8/22       | PT      | 28/9/23    | Α           |