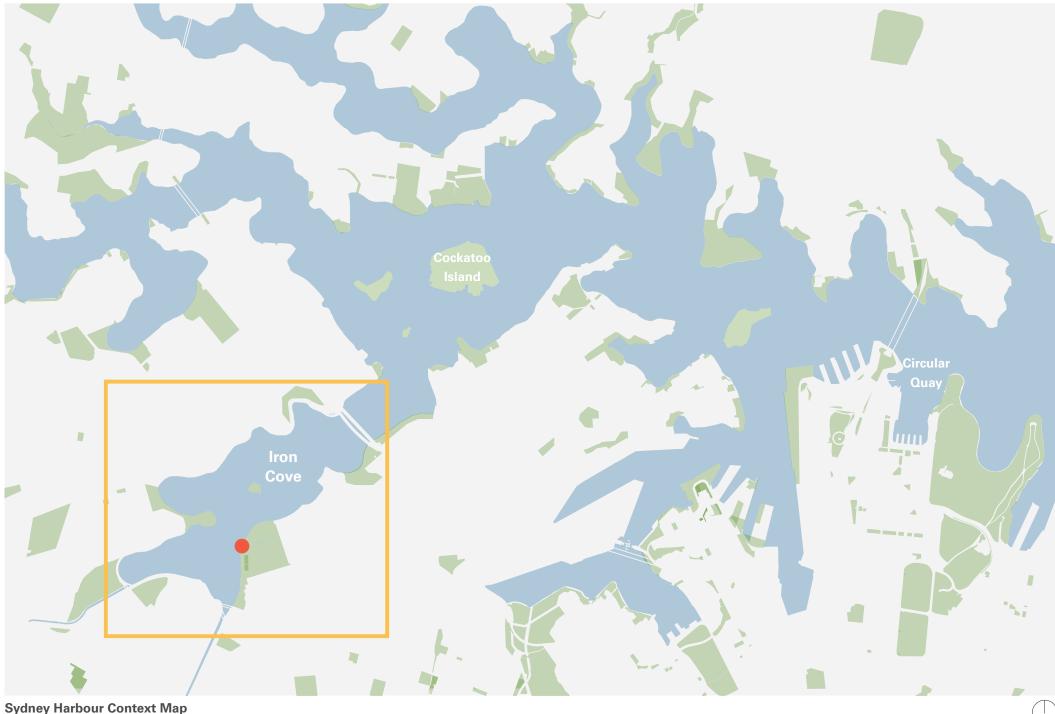

02       | View Analysis - Photomontages        | NTS    | A3 |  |  |  |  |
| A 5.03       | View Analysis - Views from Iron Cove | 1:1500 | A3 |  |  |  |  |
| A 5.04       | View Analysis - Photomontages        | NTS    | A3 |  |  |  |  |
| A 6.00       | Context Perspective                  | NTS    | A3 |  |  |  |  |

|             | DRAWING TITLE |         |           |             |
|-------------|---------------|---------|-----------|-------------|
| / Boat Shed |               |         |           | Cover Sheet |
|             | JOB NO        | DRAWN   | SCALE     | DRAWING NO. |
|             | 21.66         | VK      |           | DA 0.00     |
|             | DATE          | CHECKED | PLOT DATE | REVISION    |
|             | 17/8/22       | PT      | 29/9/23   | Α           |



#### Sydney Harbour Context Map



**Rowing Across History in Iron Cove** 



### Harbour Use Across Time

For more than six thousand years, Sydney Harbour - Warrane, has marked territorial intersections along the watery spine of the Dharug (Eora) Nation.

Before colonisation, the estuary was shared by surrounding Cadigal, Wangal, Wullamattagal and Cammeraygal clans.

Wiradjuri artist Emily McDaniel reminds that "Eora fisherwomen dominated the water of Warrane as they skimmed across the water in their nawi (canoes)." (Four Thousand Fish, 2017)

Prior to European colonisation, the Leichhardt Area was inhabited by the Wangal band of the Dharug Nation.

The surrounding bushland was rich in plant, bird and animal life with fish and rock oysters readily available. Evidence of this abundance c