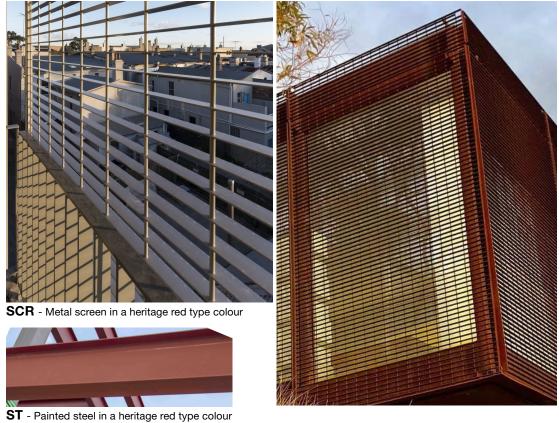

SCR - Metal screen in a heritage red type colour

| Γ | ARCHITECTS:                                                                                                                                                                      | REV | V D | ATE    | AMENDMENT                         | AFD - Aluminium Framed Glazed Door                                                                                                                                                                                                                                                                                                                                                                                                                                                | MH - Metal Hood                                                                                                                                                                                                                                                                                                                                                           | PROJECT                                                                                           |
|---|----------------------------------------------------------------------------------------------------------------------------------------------------------------------------------|-----|-----|--------|-----------------------------------|-----------------------------------------------------------------------------------------------------------------------------------------------------------------------------------------------------------------------------------------------------------------------------------------------------------------------------------------------------------------------------------------------------------------------------------------------------------------------------------|---------------------------------------------------------------------------------------------------------------------------------------------------------------------------------------------------------------------------------------------------------------------------------------------------------------------------------------------------------------------------|---------------------------------------------------------------------------------------------------|
|   | Complytin In all documents and drawings to prepared by Hill Thals and in any work executed from     control and drawings to prepared by Hill Thals and in any work executed from | A   | 25  | 5/9/23 | ISSUE FOR DEVELOPMENT APPLICATION | AFG     Aluminium framed Glazing       BAL     Media Balustrade for compliance with NCC/BCA + AS 1428.1       D     - Deck. Concrete/Reinforced Fibreglass Floor Grate       D*     - Downpipe       FC1     Facade - Coloured Panel Cladding       FRP     - Reinforced Fibreglass Floor Grate       GU     - Gutter       GW     - Gangwap to Marine Engineer's Detail       HR     Metal handrali for compliance with NCC/BCA + AS 1428.1       MD     - Perforated Metal Door | MBS - Metal Roof Sheeting           FP - Pontoon to Marine Engineers Detail           FV - Pontorool To Marine Engineers Detail           FV - Pontorced Concrete Floor           RMF - Raim Water Tank           SCR - Steel Framed Metal Screening           SK - Skylight           ST - Painted steel           TO - Timber Deck           VL - Vinyl Flooring Finish | Leichhardt Park Community Bo<br>Leichhardt Park, Lilyfied, NSW<br>CLIENT<br>Community Rowing Club |

 $\boldsymbol{ST}$  - Painted steel in a heritage red type colour

|             | DRAWING TITLE |         |                |                |
|-------------|---------------|---------|----------------|----------------|
| / Boat Shed |               | Ma      | iterials - Coi | ntextual Study |
|             | JOB NO        | DRAWN   | SCALE          | DRAWING NO.    |
|             | 21.66         | BS      |                | DA 3.11        |
|             | DATE          | CHECKED | PLOT DATE      | REVISION       |
|             | 24/8/2        | PT      | 28/9/23        | Α              |