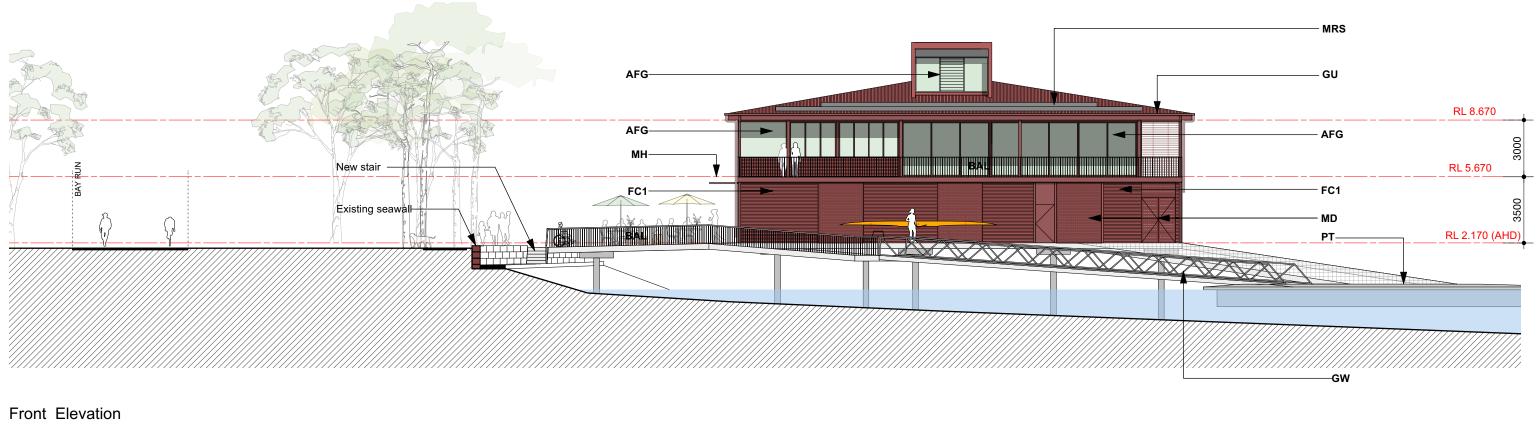

#### **Rear Elevation**

|             | DRAWING TITLE |         |            |                |
|-------------|---------------|---------|------------|----------------|
| / Boat Shed |               |         | Front + I  | Rear Elevation |
|             | JOB NO        | DRAWN   | SCALE      | DRAWING NO.    |
|             | 21.66         | BS      | 1:200 @ A3 | DA 2.20        |
|             | DATE          | CHECKED | PLOT DATE  | REVISION       |
|             | 24/8/22       | PT      | 28/9/23    | Α              |

#### **Rear Elevation**

|             | DRAWING TITLE |         |            |                |
|-------------|---------------|---------|------------|----------------|
| / Boat Shed |               |         | Front + F  | Rear Elevation |
|             | JOB NO        | DRAWN   | SCALE      | DRAWING NO.    |
|             | 21.66         | BS      | 1:200 @ A3 | DA 2.20        |
|             | DATE          | CHECKED | PLOT DATE  | REVISION       |
|             | 24/8/22       | PT      | 28/9/23    | А              |