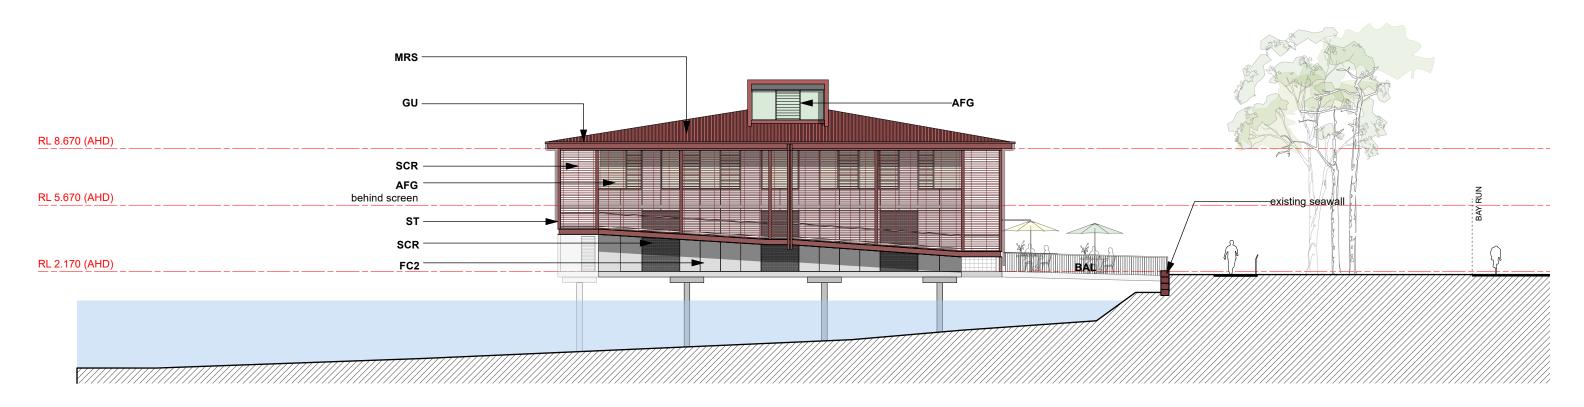

#### **Rear Elevation**

|             | DRAWING TITLE |         |            |                |
|-------------|---------------|---------|------------|----------------|
| / Boat Shed |               |         | Front + I  | Rear Elevation |
|             | JOB NO        | DRAWN   | SCALE      | DRAWING NO.    |
|             | 21.66         | BS      | 1:200 @ A3 | DA 2.20        |
|             | DATE          | CHECKED | PLOT DATE  | REVISION       |
|             | 24/8/22       | PT      | 28/9/23    | Α              |