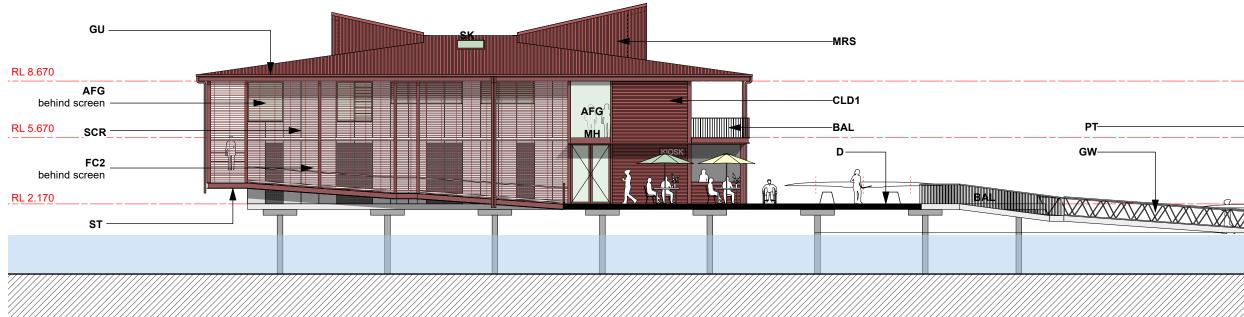

#### **Rear Elevation**

|             | DRAWING TITLE |         |            |                |
|-------------|---------------|---------|------------|----------------|
| / Boat Shed |               |         | Front + I  | Rear Elevation |
|             | JOB NO        | DRAWN   | SCALE      | DRAWING NO.    |
|             | 21.66         | BS      | 1:200 @ A3 | DA 2.20        |
|             | DATE          | CHECKED | PLOT DATE  | REVISION       |
|             | 24/8/22       | PT      | 28/9/23    | Α              |

# Issue for Development Application

 AFD - Aluminium Framed Grazed Door

 AFG - Aluminium Framed Grazing

 BAL - Metal Bouhrade for compliance with NCC/BCA + AS 1428.1

 D - Deck, Concrete/Reinforced Fibreglass Floor Grate

 D - Dompion

 FC2 - Focade - Metal Cladding

 FC2 - Focade - Coloured Panel Cladding

 FC2 - Focade - Coloured Panel Cladding

 FC3 - Focade - Coloured Panel Cladding

 FC4 - Goarde - Coloured Panel Cladding

 FC9 - Goarden - Coloured Panel Cladding

 FR9 - Reinforced Fibreglass Floor Grate

 GU - Culter

 W - Congrwy to Marine Engineer's Detail

 R+ Metal Inardial for compliance with NCC/BCA + AS 1428.1

 MD - Perforated Metal Door

 nce with NCC/BCA + AS 1428.1

MH - Metal Hoad MBS - Metal Roof Sheeling F1 - Ponton to Marine Engineer FV - Photovoltaic panels BC - Reinforced Concrete Floor BMF - Rain Water Tank SCR - Sitel Framed Metal Screeni SCR - Sitel Fr