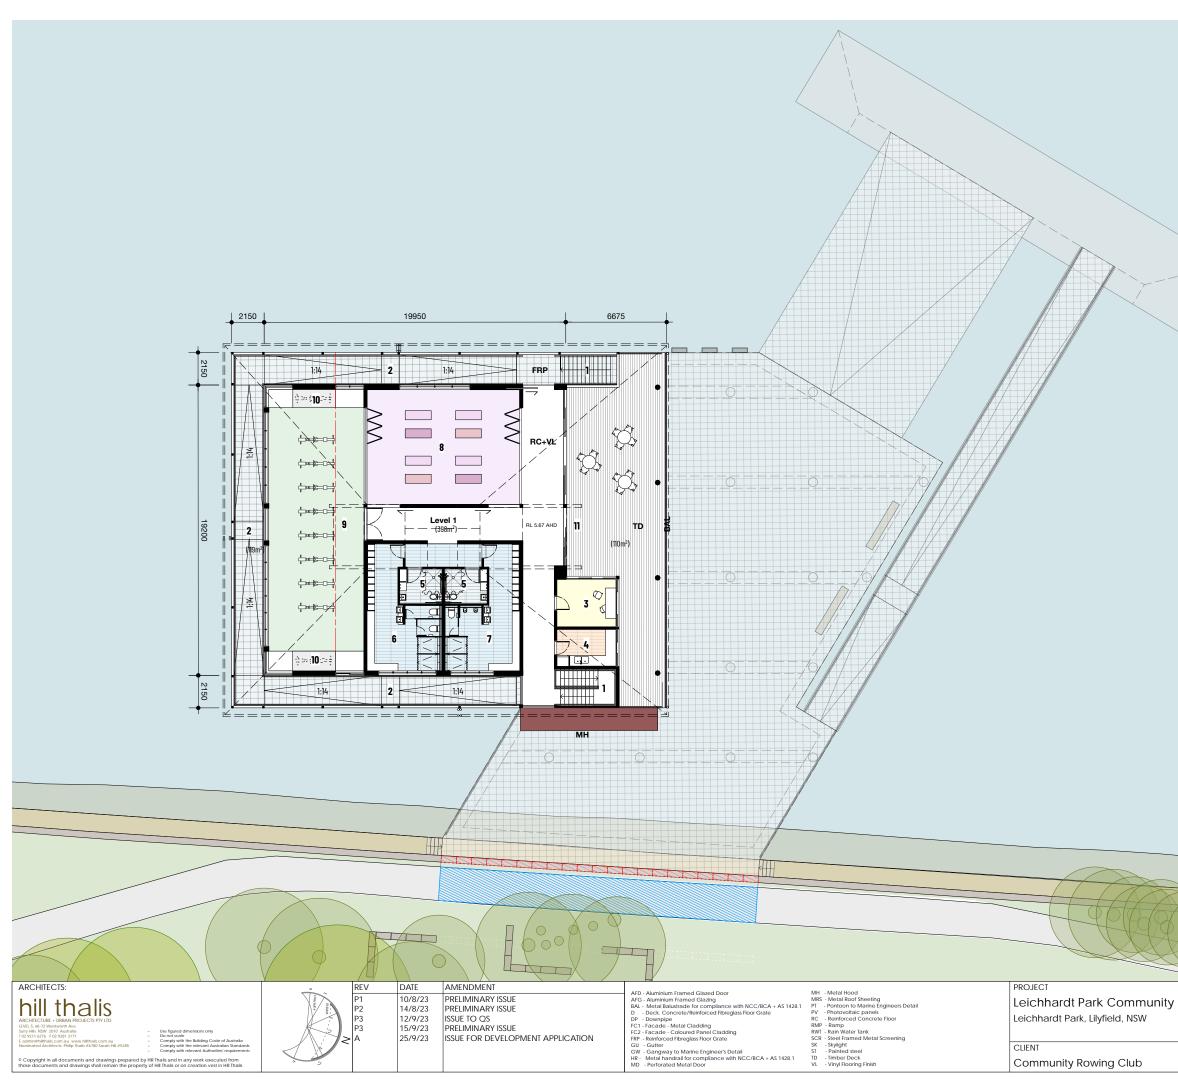

- 1 Entry foyer
- 2 Undercover entry/exit ramp
- 3 Waste storage
- 4 Exit stairs
- 5 Oar storage
- 6 Kiosk
- 7 All gender accessible change room
- 8 Storage cupboard
- 9 Work bench
- 10 Wash down area
- 11 Rain water re use tank

0 5 10 M

|           | DRAWING HILE |         |           |                |
|-----------|--------------|---------|-----------|----------------|
| Boat Shed |              |         | Gro       | und Floor Plan |
|           | JOB NO       | DRAWN   | SCALE     | DRAWING NO.    |
|           | 21.66        | VK      | 1:250     | DA 2.10        |
|           | DATE         | CHECKED | PLOT DATE | REVISION       |
|           | 17/8/22      | PT      | 29/9/23   | Α              |

- 1 Exit Stairs
- 2 Undercover entry/exit ramp
- 3 Coaches room
- 4 Kitchenette /Storage
- 5 All gender accessible change room
- 6 Female changroom
- 7 Male change room
- 8 Multipurpose community room
- 9 Indoor rowing room
- **10** Storage Cupboards (half height)
- 11 Deck

0 5 10 M

|             | DRAWING HILE | JRAWING HILE |           |                  |  |  |
|-------------|--------------|--------------|-----------|------------------|--|--|
| / Boat Shed |              |              |           | First Floor Plan |  |  |
|             | JOB NO       | DRAWN        | SCALE     | DRAWING NO.      |  |  |
|             | 21.66        | VK           | 1:250     | DA 2.11          |  |  |
|             | DATE         | CHECKED      | PLOT DATE | REVISION         |  |  |
|             | 17/8/22      | PT           | 29/9/23   | Α                |  |  |