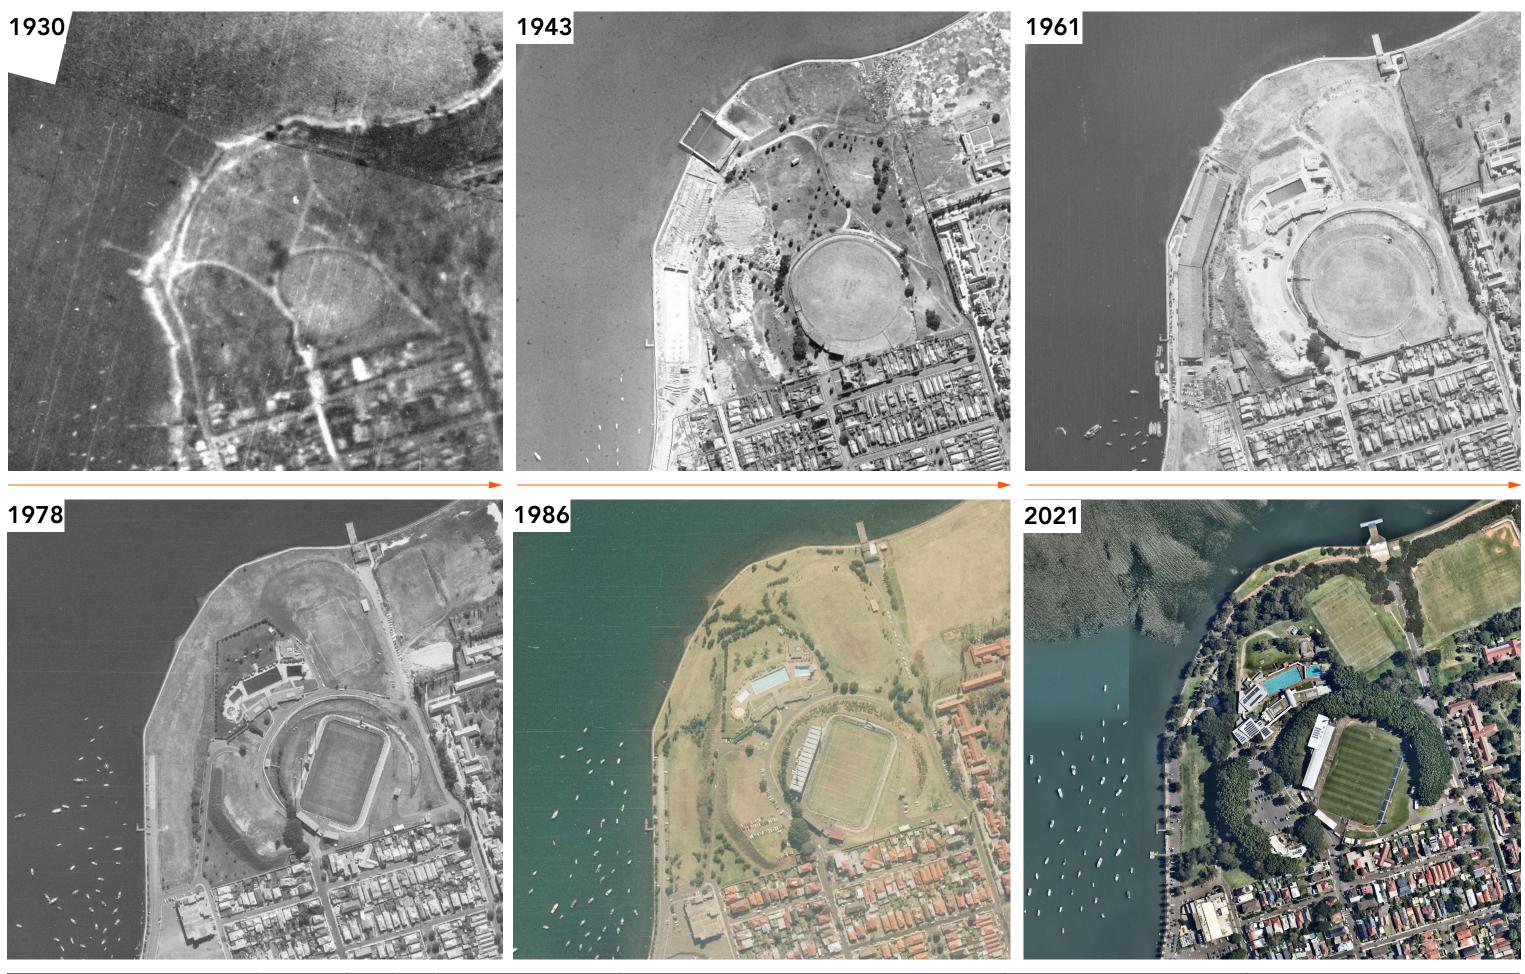

#### Modifications to the Foreshore

The adjacent drawings has been prepared using historic satelilte imagery from 1930 to the present day. Analysis reveals a lineage of landscape modifications and evolving prescence of structures along the foreshore.

#### Legend

Foreshore Public Land

----- Shoreline Pre 1943

Existing Buildings on Foreshore

Former Foreshore Buildings (now demolished)

| 0 | 100 | 200 M |
|---|-----|-------|
|   |     |       |

| y Boat Shed | DRAWING TITLE<br>Site Analysis - Historic Evolution |         |             |             |  |  |  |
|-------------|-----------------------------------------------------|---------|-------------|-------------|--|--|--|
|             | JOB NO                                              | DRAWN   | SCALE       | DRAWING NO. |  |  |  |
|             | 21.66                                               | BS      | 1:7000 @ A3 | DA 1.04     |  |  |  |
|             | DATE                                                | CHECKED | PLOT DATE   | REVISION    |  |  |  |
|             | 24/8/22                                             | PT      | 29/9/2023   | Α           |  |  |  |