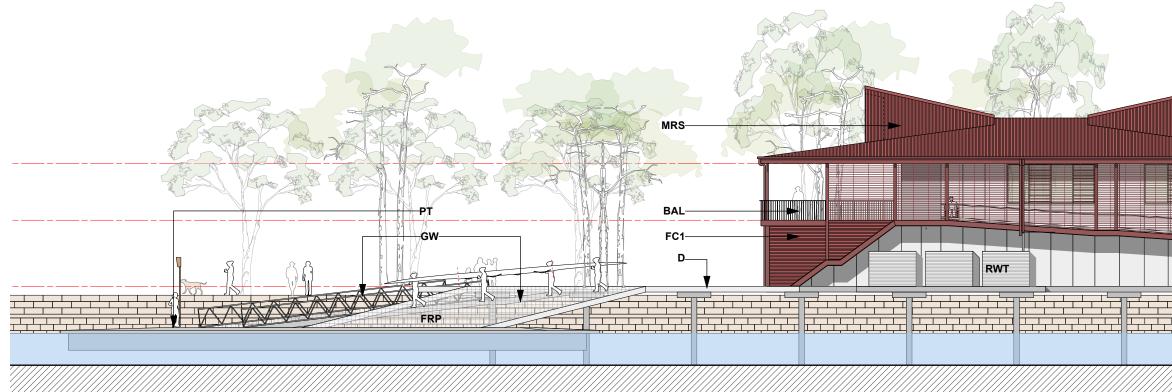

#### Park Side Elevation

|  | Iron | Cove | Side | E | levatior |
|--|------|------|------|---|----------|
|--|------|------|------|---|----------|

© Copyright in all documents and drawings prepared by Hill Thalis and in any work executed from those documents and drawings shall remain the property of Hill Thalis or on creation vest in Hill Tha

# Issue for Development Application

 AFD - Aluminium Framed Grazed Door

 AFG - Aluminium Framed Grazing

 BAL - Metal Bouhrade for compliance with NCC/BCA + AS 1428.1

 D - Deck, Concrete/Reinforced Fibreglass Floor Grate

 D - Dompion

 FC2 - Focade - Metal Cladding

 FC2 - Focade - Coloured Panel Cladding

 FC2 - Focade - Coloured Panel Cladding

 FC3 - Focade - Coloured Panel Cladding

 FC4 - Goarde - Coloured Panel Cladding

 FC9 - Goarden - Coloured Panel Cladding

 FR9 - Reinforced Fibreglass Floor Grate

 GU - Culter

 W - Congrwy to Marine Engineer's Detail

 R+ Metal Inardial for compliance with NCC/BCA + AS 1428.1

 MD - Perforated Metal Door

 nce with NCC/BCA + AS 1428.1

MH - Metal Hoad MBS - Metal Roof Sheeling F1 - Ponton to Marine Engineer FV - Photovoltaic panels BC - Reinforced Concrete Floor BMF - Rain Water Tank SCR - Sitel Framed Metal Screeni SCR - Sitel Fr