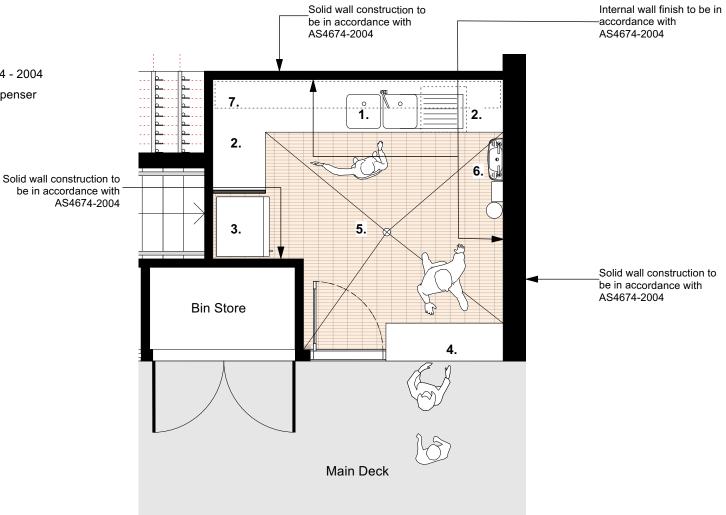

| /////////////////////////////////////// |  |
|-----------------------------------------|--|

- 1. Double bowl sink with drain board
- 2. Work bench in accordance with AS 4674 2004, with dishwasher and open shelving under
- 3. Upright fridge
- 4. Serving Counter
- 5. Ceramic tile flooring with coving in accordance with AS 4674 2004
- 6. Hand wash basin, soap dispenser and paper hand towel dispenser
- 7. Above bench shelving set 25mm clear of walls