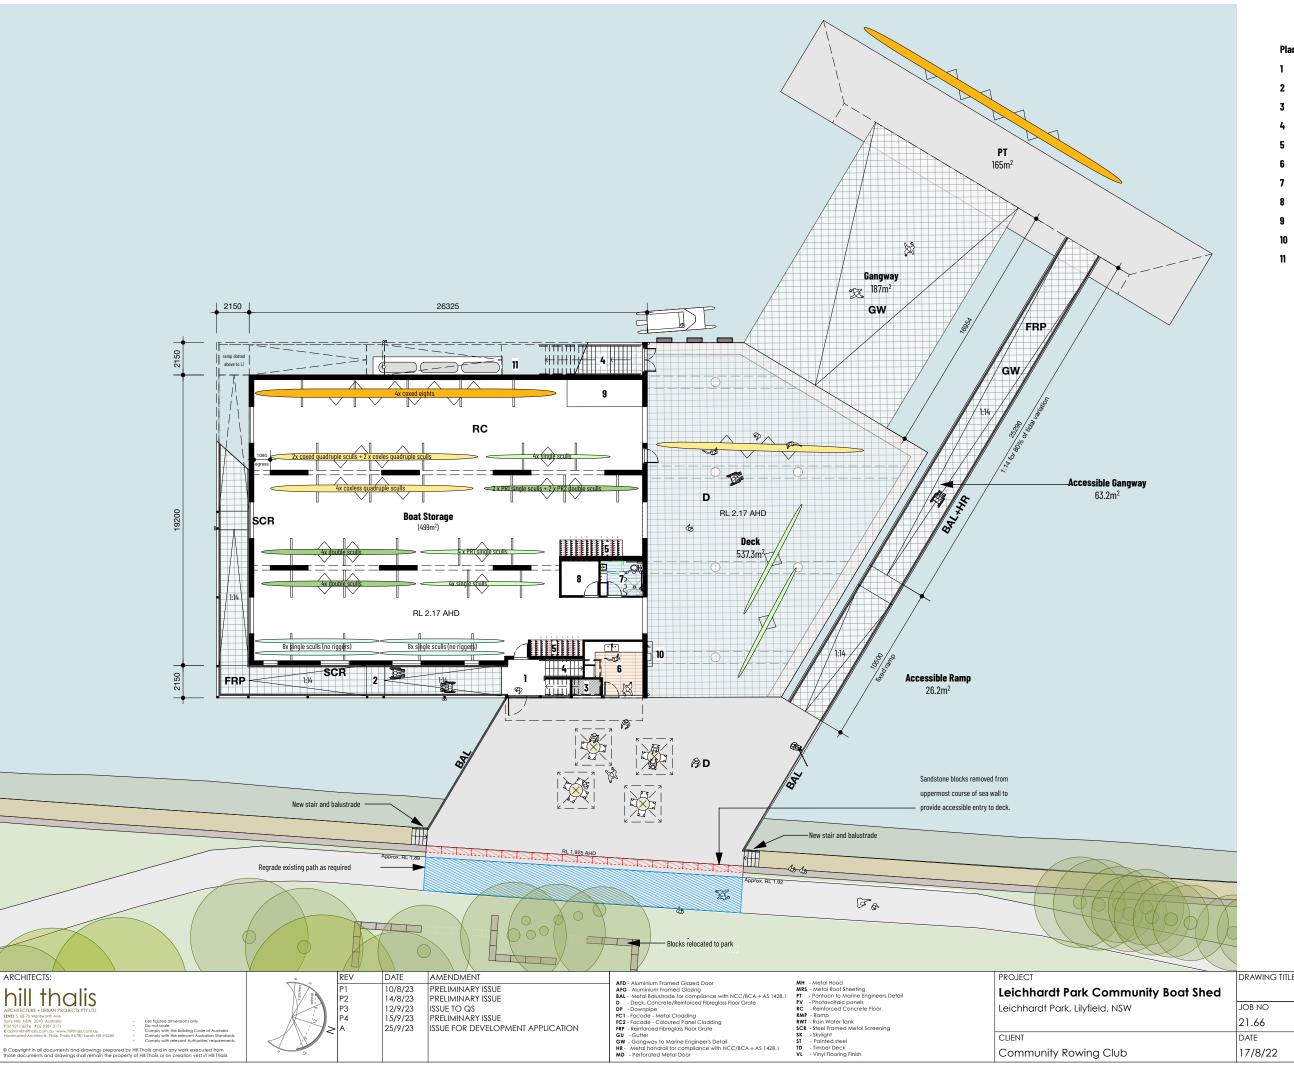

- 1 Entry foyer
- 2 Undercover entry/exit ramp
- 3 Waste storage
- 4 Exit stairs
- 5 Oar storage
- 6 Kiosk
- 7 All gender accessible change room
- 8 Storage cupboard
- 9 Work bench
- 10 Wash down area
- 11 Rain water re use tank

0 5 10 M

|           | DRAWING HILE |         |           |                |
|-----------|--------------|---------|-----------|----------------|
| Boat Shed |              |         | Gro       | und Floor Plan |
|           | JOB NO       | DRAWN   | SCALE     | DRAWING NO.    |
|           | 21.66        | VK      | 1:250     | DA 2.10        |
|           | DATE         | CHECKED | PLOT DATE | REVISION       |
|           | 17/8/22      | PT      | 29/9/23   | Α              |

0 5 10 M

|             | DRAWING TITLE |         |           |                |
|-------------|---------------|---------|-----------|----------------|
| / Boat Shed |               |         | Grou      | und Floor Plan |
|             | JOB NO        | DRAWN   | SCALE     | DRAWING NO.    |
|             | 21.66         | VK      | 1:250     | DA 2.10        |
|             | DATE          | CHECKED | PLOT DATE | REVISION       |
|             | 17/8/22       | PT      | 29/9/23   | А              |