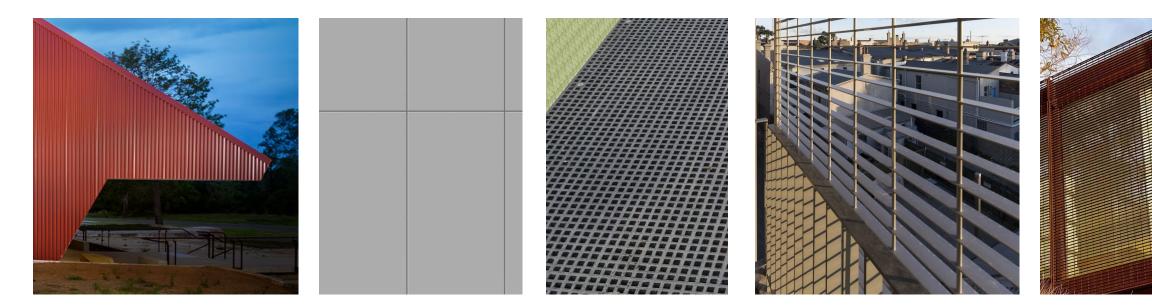

FC1/MRS - Profiled metal cladding in a heritage red type colour

PROJECT

#### Proposed Material Palette

**FC1/MRS** - Profiled metal cladding in a heritage red type colour

FC2 - Coloured panel. Metal or fibre cement

**FRP** - Fibreglass Reinforced Plastic panels in grey or translucent colour.

SCR - Metal screen in a heritage red type colour

| Γ | ARCHITECTS:                                                                                                                                                                      | REV | V D | ATE    | AMENDMENT                         | AFD - Aluminium Framed Glazed Door                                                                                                                                                                                                                                                                                                                                                                                                                                                | MH - Metal Hood                                                                                                                                                                                                                                                                                                                                                           | PROJECT                                                                                           |
|---|----------------------------------------------------------------------------------------------------------------------------------------------------------------------------------|-----|-----|--------|-----------------------------------|-----------------------------------------------------------------------------------------------------------------------------------------------------------------------------------------------------------------------------------------------------------------------------------------------------------------------------------------------------------------------------------------------------------------------------------------------------------------------------------|---------------------------------------------------------------------------------------------------------------------------------------------------------------------------------------------------------------------------------------------------------------------------------------------------------------------------------------------------------------------------|---------------------------------------------------------------------------------------------------|
|   | Complytin In all documents and drawings to prepared by Hill Thals and in any work executed from     control and drawings to prepared by Hill Thals and in any work executed from | A   | 25  | 5/9/23 | ISSUE FOR DEVELOPMENT APPLICATION | AFG     Aluminium framed Glazing       BAL     Media Balustrade for compliance with NCC/BCA + AS 1428.1       D     - Deck. Concrete/Reinforced Fibreglass Floor Grate       D*     - Downpipe       FC1     Facade - Coloured Panel Cladding       FRP     - Reinforced Fibreglass Floor Grate       GU     - Gutter       GW     - Gangwap to Marine Engineer's Detail       HR     Metal handrali for compliance with NCC/BCA + AS 1428.1       MD     - Perforated Metal Door | MBS - Metal Roof Sheeting           FP - Pontoon to Marine Engineers Detail           FV - Pontorool To Marine Engineers Detail           FV - Pontorced Concrete Floor           RMF - Raim Water Tank           SCR - Steel Framed Metal Screening           SK - Skylight           ST - Painted steel           TO - Timber Deck           VL - Vinyl Flooring Finish | Leichhardt Park Community Bo<br>Leichhardt Park, Lilyfied, NSW<br>CLIENT<br>Community Rowing Club |