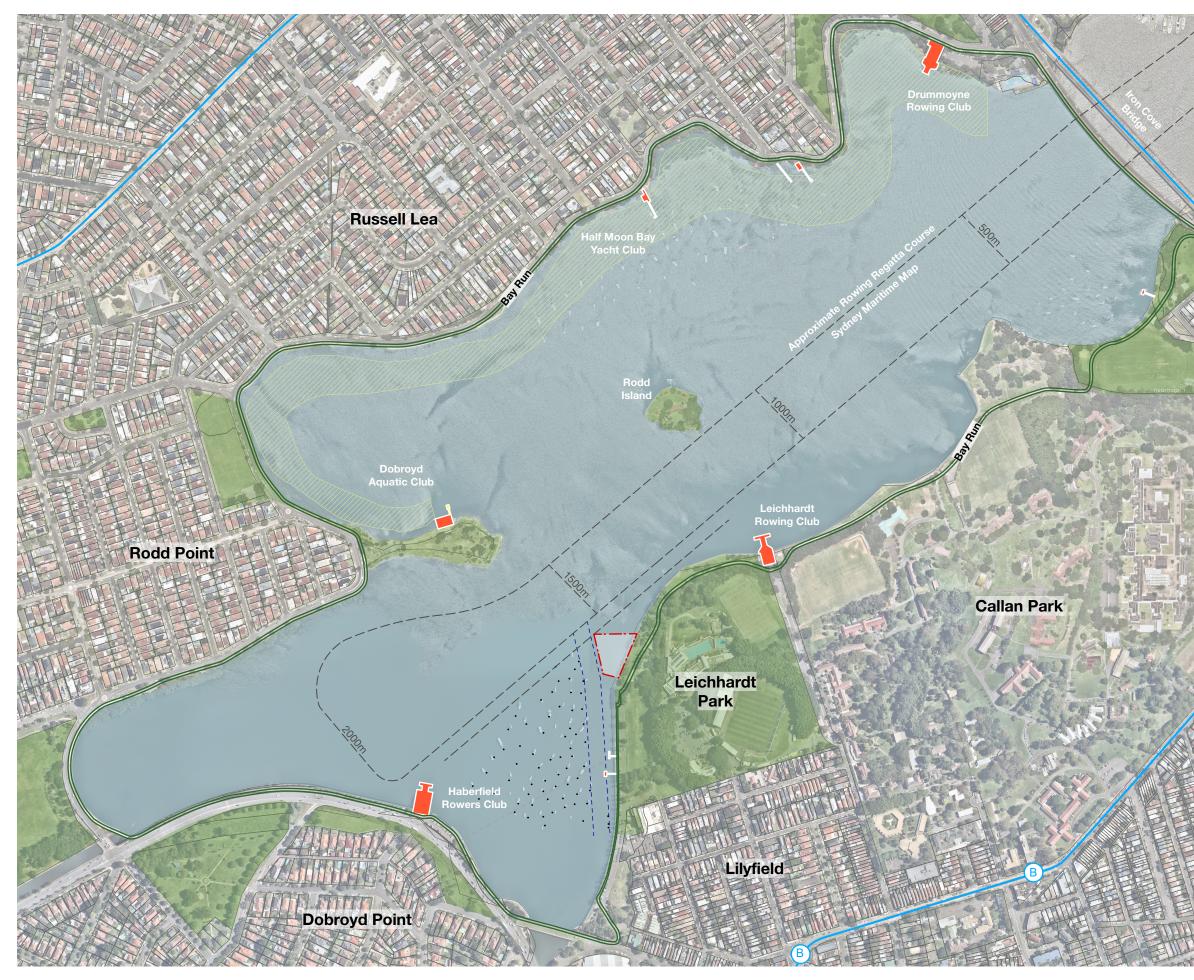

#### Sydney Harbour Context Map

**Rowing Across History in Iron Cove** 

### Harbour Use Across Time

For more than six thousand years, Sydney Harbour - Warrane, has marked territorial intersections along the watery spine of the Dharug (Eora) Nation.

Before colonisation, the estuary was shared by surrounding Cadigal, Wangal, Wullamattagal and Cammeraygal clans.

Wiradjuri artist Emily McDaniel reminds that "Eora fisherwomen dominated the water of Warrane as they skimmed across the water in their nawi (canoes)." (Four Thousand Fish, 2017)

Prior to European colonisation, the Leichhardt Area was inhabited by the Wangal band of the Dharug Nation.

The surrounding bushland was rich in plant, bird and animal life with fish and rock oysters readily available. Evidence of this abundance can be seen today across the 16 midden sites have been have been identified within the Leichhardt LGA.

The lower foreshore of Leichhardt Park is largely reclaimed land, with the line of the original foreshore running along the line of the current

Today, Iron Cove contains numerous rowing, sailing and aquatic clubs continuing a long lineage of water use and recreation in Sydney

- Project Location
- Existing Parks
- Existing Boat Sheds
- Environmental Protection Zone
- -- Rowing Course
- • Existing Moorings & Navigation Channel
- =\_\_\_\_ Bay Run Loop
- Bus Stop / Route

| 0 | 100 | 200 M |
|---|-----|-------|
|   |     |       |