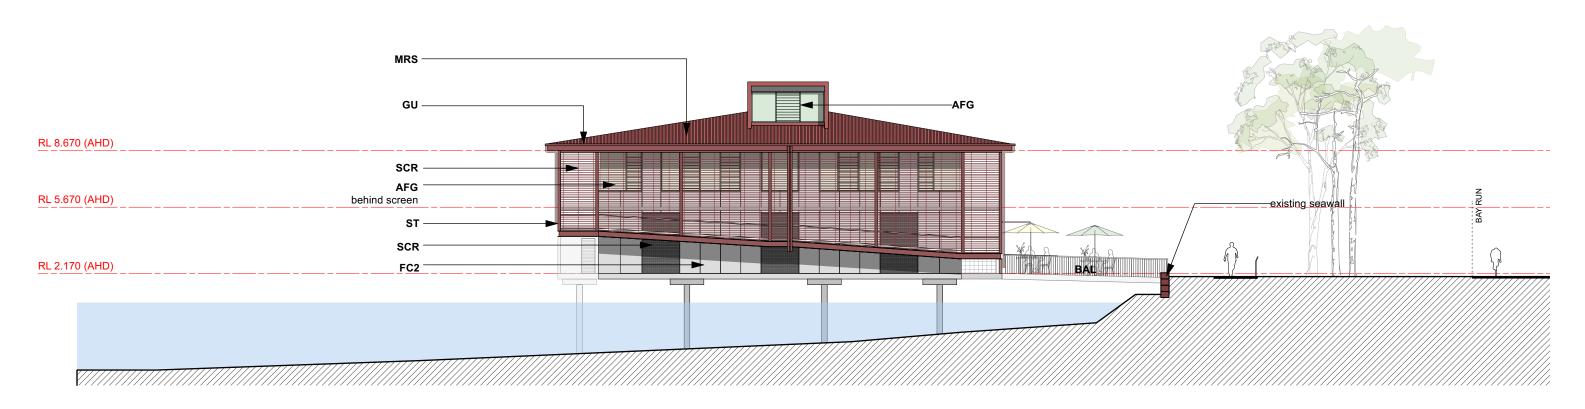

#### **Rear Elevation**

|             | DRAWING TITLE |         |            |                |
|-------------|---------------|---------|------------|----------------|
| / Boat Shed |               |         | Front + I  | Rear Elevation |
|             | JOB NO        | DRAWN   | SCALE      | DRAWING NO.    |
|             | 21.66         | BS      | 1:200 @ A3 | DA 2.20        |
|             | DATE          | CHECKED | PLOT DATE  | REVISION       |
|             | 24/8/22       | PT      | 28/9/23    | Α              |

# Issue for Development Application

 AFD - Aluminium Framed Grazed Door

 AFG - Aluminium Framed Grazing

 BAL - Metal Bouhrade for compliance with NCC/BCA + AS 1428.1

 D - Deck, Concrete/Reinforced Fibreglass Floor Grate

 D - Dompion

 FC2 - Focade - Metal Cladding

 FC2 - Focade - Coloured Panel Cladding

 FC2 - Focade - Coloured Panel Cladding

 FC3 - Focade - Coloured Panel Cladding

 FC4 - Goarde - Coloured Panel Cladding

 FC9 - Goarden - Coloured Panel Cladding

 FR9 - Reinforced Fibreglass Floor Grate

 GU - Culter

 W - Congrwy to Marine Engineer's Detail

 R+ Metal Inardial for compliance with NCC/BCA + AS 1428.1

 MD - Perforated Metal Door

 nce with NCC/BCA + AS 1428.1

MH - Metal Hoad MBS - Metal Roof Sheeling F1 - Ponton to Marine Engineer FV - Photovoltaic panels BC - Reinforced Concrete Floor BMF - Rain Water Tank SCR - Sitel Framed Metal Screeni SCR - Sitel Fr