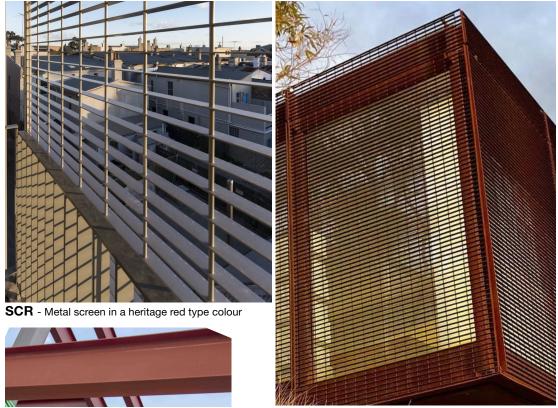

SCR - Metal screen in a heritage red type colour

| Γ | ARCHITECTS:                                                                                                                                                                      | REV | V D | ATE    | AMENDMENT                         | AFD - Aluminium Framed Glazed Door                                                                                                                                                                                                                                                                                                                                                                                                                                                | MH - Metal Hood                                                                                                                                                                                                                                                                                                                                                           | PROJECT                                                                                           |
|---|----------------------------------------------------------------------------------------------------------------------------------------------------------------------------------|-----|-----|--------|-----------------------------------|-----------------------------------------------------------------------------------------------------------------------------------------------------------------------------------------------------------------------------------------------------------------------------------------------------------------------------------------------------------------------------------------------------------------------------------------------------------------------------------|---------------------------------------------------------------------------------------------------------------------------------------------------------------------------------------------------------------------------------------------------------------------------------------------------------------------------------------------------------------------------|---------------------------------------------------------------------------------------------------|
|   | Complytin In all documents and drawings to prepared by Hill Thals and in any work executed from     control and drawings to prepared by Hill Thals and in any work executed from | A   | 25  | 5/9/23 | ISSUE FOR DEVELOPMENT APPLICATION | AFG     Aluminium framed Glazing       BAL     Media Balustrade for compliance with NCC/BCA + AS 1428.1       D     - Deck. Concrete/Reinforced Fibreglass Floor Grate       D*     - Downpipe       FC1     Facade - Coloured Panel Cladding       FRP     - Reinforced Fibreglass Floor Grate       GU     - Gutter       GW     - Gangwap to Marine Engineer's Detail       HR     Metal handrali for compliance with NCC/BCA + AS 1428.1       MD     - Perforated Metal Door | MBS - Metal Roof Sheeting           FP - Pontoon to Marine Engineers Detail           FV - Pontorool To Marine Engineers Detail           FV - Pontorced Concrete Floor           RMF - Raim Water Tank           SCR - Steel Framed Metal Screening           SK - Skylight           ST - Painted steel           TO - Timber Deck           VL - Vinyl Flooring Finish | Leichhardt Park Community Bo<br>Leichhardt Park, Lilyfied, NSW<br>CLIENT<br>Community Rowing Club |