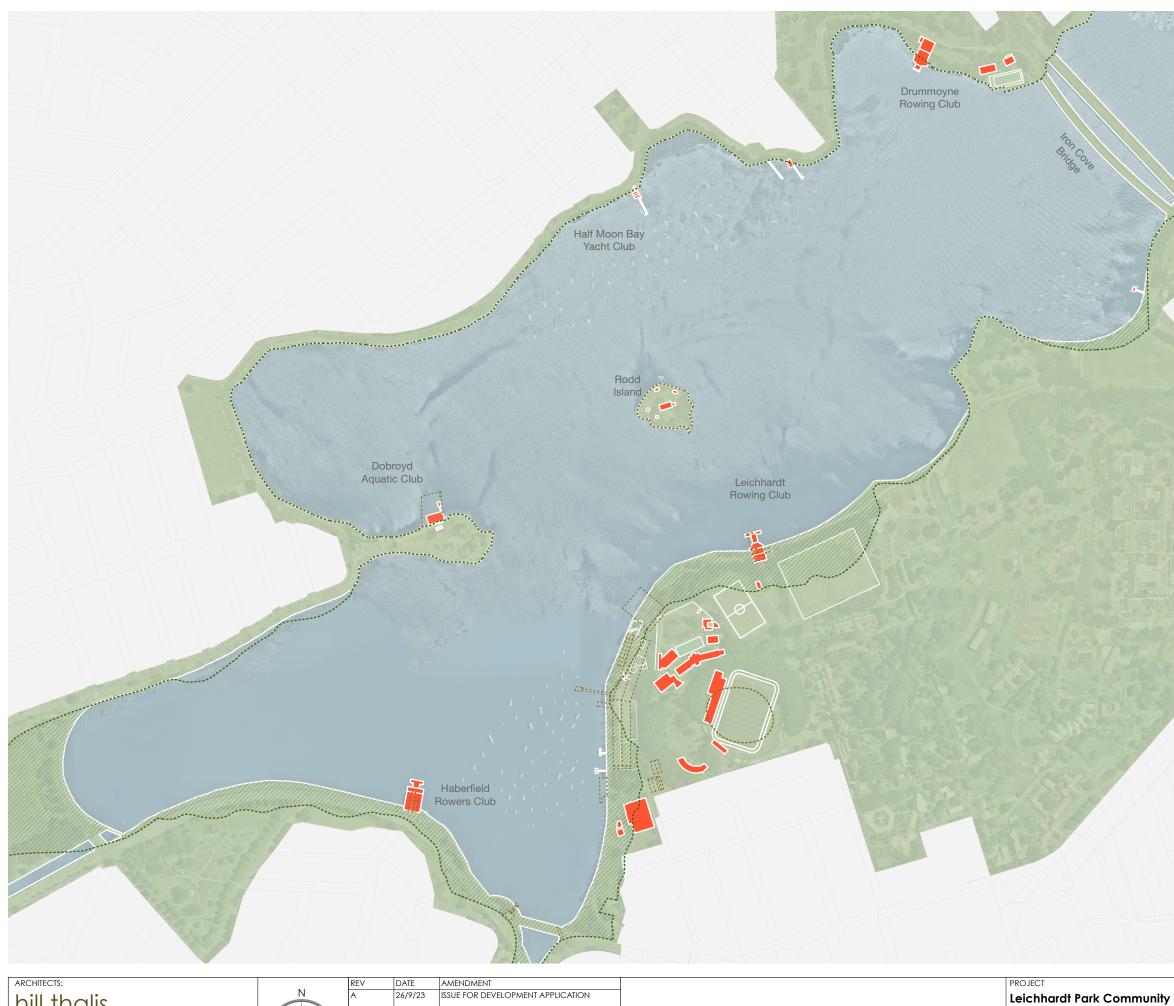

- Project Location
- Existing Parks
- Existing Boat Sheds
- Environmental Protection Zone
- -- Rowing Course
- • Existing Moorings & Navigation Channel
- =\_\_\_\_ Bay Run Loop
- Bus Stop / Route

| 0 | 100 | 200 M |
|---|-----|-------|
|   |     |       |