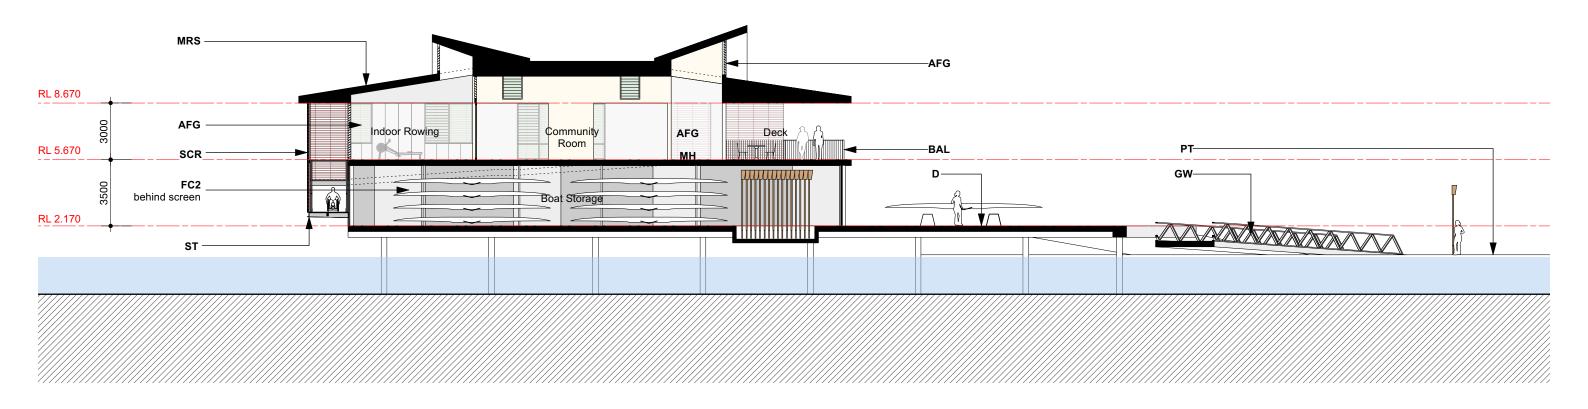

|             | DRAWING TITLE |         |            |             |
|-------------|---------------|---------|------------|-------------|
| y Boat Shed |               |         |            | Sections    |
|             | JOB NO        | DRAWN   | SCALE      | DRAWING NO. |
|             | 21.66         | BS      | 1:200 @ A3 | DA 2.30     |
|             | DATE          | CHECKED | PLOT DATE  | REVISION    |
|             | 24/8/22       | PT      | 28/9/23    | Α           |