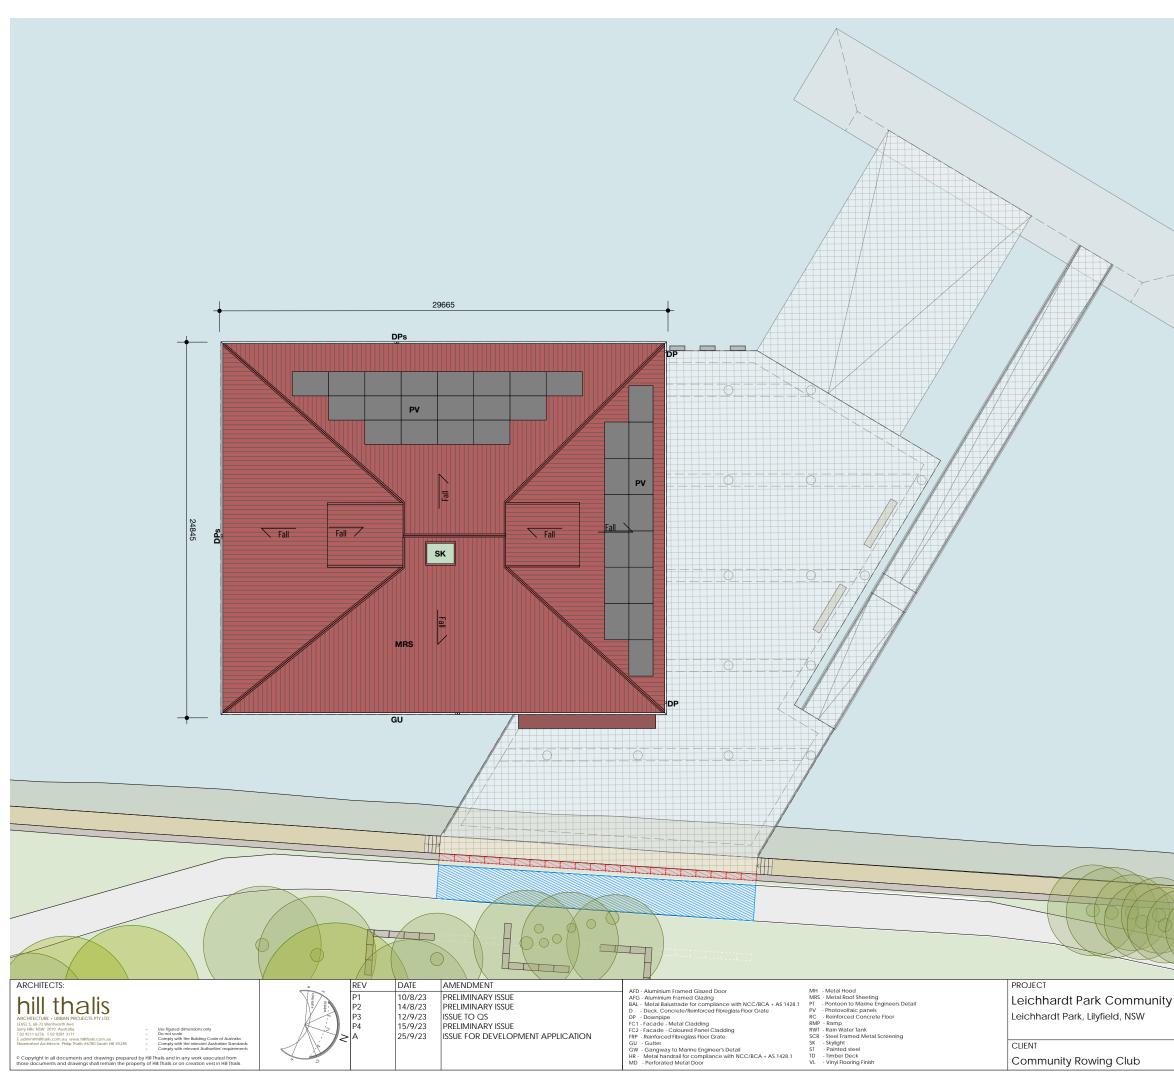

|             |               | <b>0</b><br>Г | 5         | 5 10 M      |
|-------------|---------------|---------------|-----------|-------------|
|             | DRAWING TITLE |               |           |             |
| y Boat Shed |               |               |           | Roof Plan   |
|             | JOB NO        | DRAWN         | SCALE     | DRAWING NO. |
|             | 21.66         | VK            | 1:250     | DA 2.12     |
|             | DATE          | CHECKED       | PLOT DATE | REVISION    |
|             | 17/8/22       | PT            | 29/9/23   | Α           |