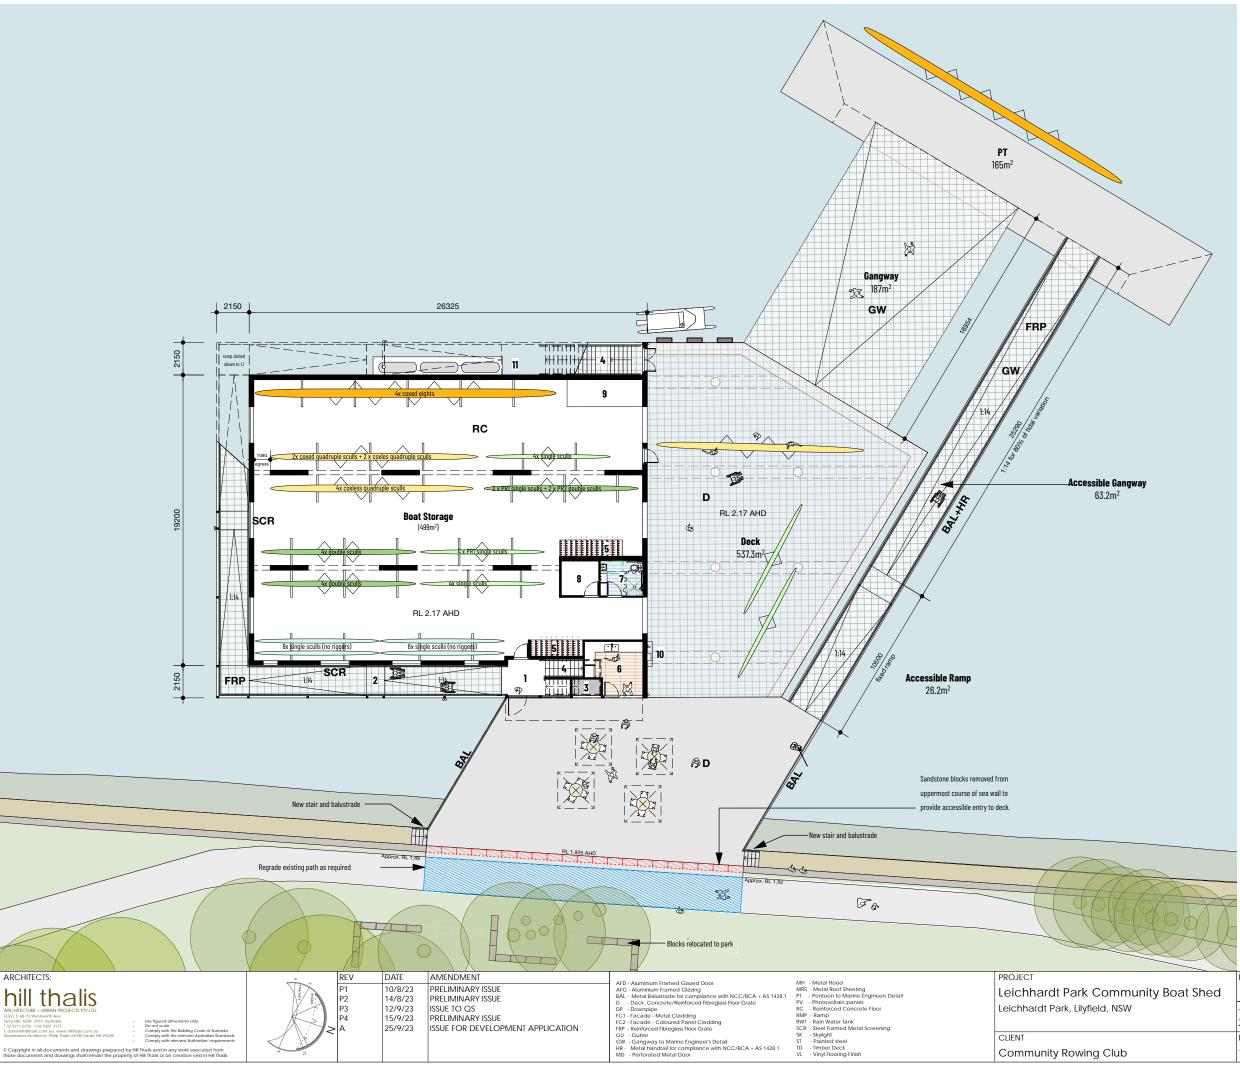

- 1 Entry foyer
- 2 Undercover entry/exit ramp
- 3 Waste storage
- 4 Exit stairs
- 5 Oar storage
- 6 Kiosk
- 7 All gender accessible change room
- 8 Storage cupboard
- 9 Work bench
- 10 Wash down area
- 11 Rain water re use tank

0 5 10 M

|           | DRAWING HILE |         |           |                |
|-----------|--------------|---------|-----------|----------------|
| Boat Shed |              |         | Gro       | und Floor Plan |
|           | JOB NO       | DRAWN   | SCALE     | DRAWING NO.    |
|           | 21.66        | VK      | 1:250     | DA 2.10        |
|           | DATE         | CHECKED | PLOT DATE | REVISION       |
|           | 17/8/22      | PT      | 29/9/23   | Α              |