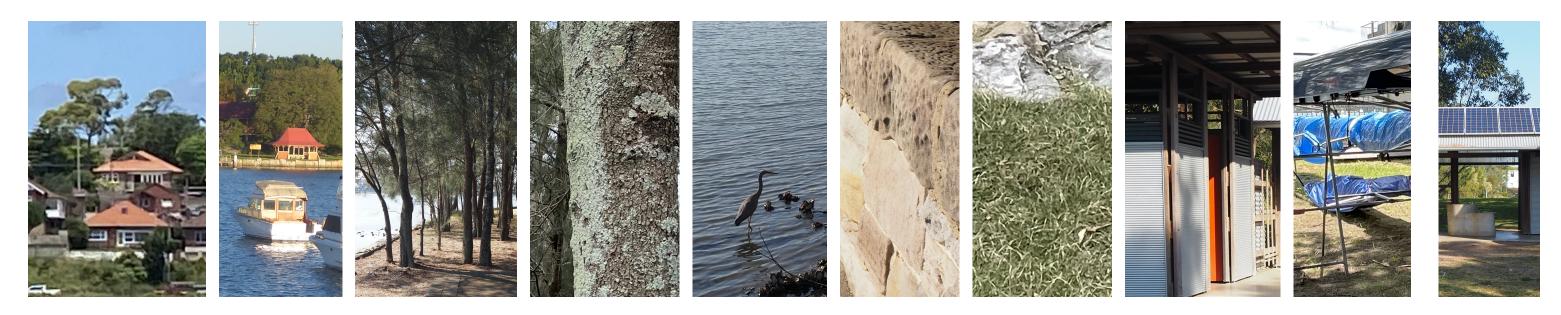

y with th

© Copyright in all documents and drawings prepared by Hill Thalis and in any work executed from those documents and drawings shall remain the property of Hill Thalis or on creation vest in Hill Thalis



FC2 - Coloured panel. Metal or fibre cement

|             | DRAWING TITLE |         |           |             |
|-------------|---------------|---------|-----------|-------------|
| y Boat Shed |               |         |           | Materials   |
|             | JOB NO        | DRAWN   | SCALE     | DRAWING NO. |
|             | 21.66         | BS      | 1:50 @ A3 | DA 3.10     |
|             | DATE          | CHECKED | PLOT DATE | REVISION    |
|             | 24/8/2        | PT      | 28/9/23   | Α           |

#### Colour and Texture Study - Leichhardt Park and Iron Cove



#### Proposed Material Palette



**FC1/MRS** - Profiled metal cladding in a heritage red type colour

FC2 - Coloured panel. Metal or fibre cement

**FRP** - Fibreglass Reinforced Plastic panels in grey or translucent colour.

SCR - Metal screen in a heritage red type colour



| Γ | ARCHITECTS:                                                                                                                                                                      | REV | V D | ATE    | AMENDMENT                         | AFD - Aluminium Framed Glazed Door